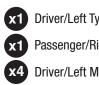

Driver/Left Tyger Access

Passenger/Right Tyger Access

Driver/Left Mounting Brackets [A]

Passenger/Right Mounting Brackets [B]

### **Reference the letters printed on the brackets to determine mounting locations**

**TYGER**®

## **MOUNTING BRACKETS**

Follow (Fig 1 - 7) to attach the brackets to the Passenger/Right Side. Ensure all hardware is hand tightened at this point.

#### STEP 2 MOUNTING RUNNING BOARD

Follow (Fig 8) to install the Tyger Access Drop Step on the Passenger/Right Mounting Brackets. Ensure all hardware is hand tightened at this point.