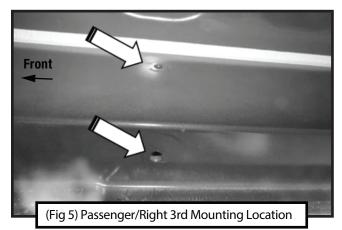

## **MOUNTING BRACKETS**

Follow (Fig 1 - 7) to attach the brackets to the Passenger/Right Side. Ensure all hardware is hand tightened at this point.