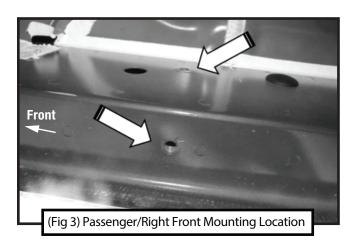

## **MOUNTING BRACKETS**

Follow (Fig 1 - 7) to attach the brackets to the Passenger/Right Side. Ensure all hardware is hand tightened at this point.