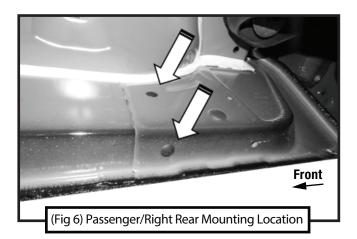

## **MOUNTING BRACKETS**

Follow (Fig 1 - 7) to attach the brackets to the Passenger/Right Side. Ensure all hardware is hand tightened at this point.