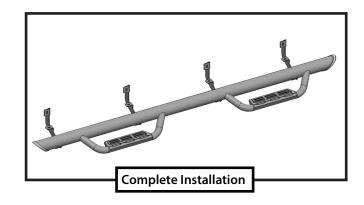

## STEP 4

Ensure Tyger Access Drop Step is level and straightened, then tighten all fasteners. Installation is complete. Perform periodic inspections to the installation to make sure that all hardware is secure and tight.