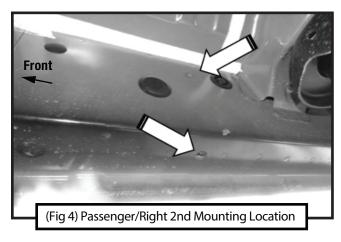

## **MOUNTING BRACKETS**

Follow (Fig 1 - 7) to attach the brackets to the Passenger/Right Side. Ensure all hardware is hand tightened at this point.