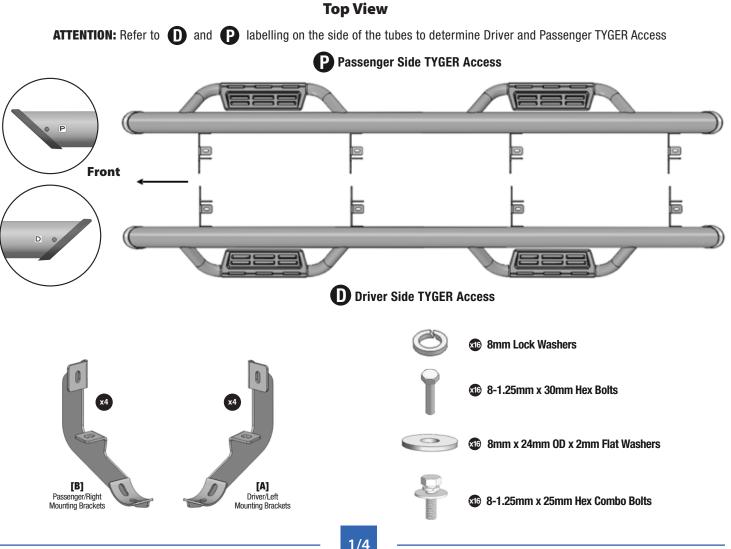

Driver/Left Tyger Access

Passenger/Right Tyger Access

Driver/Left Mounting Brackets [A]

Passenger/Right Mounting Brackets [B]

### **Reference the letters printed on the brackets to determine mounting locations**

**TYGER**®

## **MOUNTING BRACKETS**

Follow (Fig 1 - 7) to attach the brackets to the Passenger/Right Side. Ensure all hardware is hand tightened at this point.

#### STEP 2 MOUNTING RUNNING BOARD

Follow (Fig 8) to install the Tyger Access Drop Step on the Passenger/Right Mounting Brackets. Ensure all hardware is hand tightened at this point.

## STEP 3 DRIVER SIDE

Repeat **STEPS 1-2** for driver side installation. Use Mounting Bracket **[A]** instead of **[B]**.