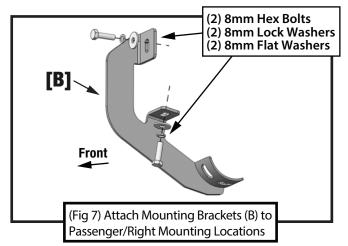

## **MOUNTING BRACKETS**

Follow (Fig 1 - 7) to attach the brackets to the Passenger/Right Side. Ensure all hardware is hand tightened at this point.