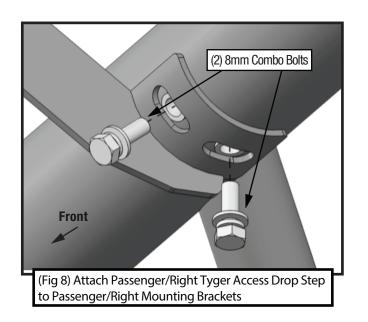

#### STEP 2 MOUNTING RUNNING BOARD

Follow (Fig 8) to install the Tyger Access Drop Step on the Passenger/Right Mounting Brackets. Ensure all hardware is hand tightened at this point.