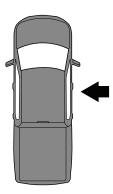

## **MOUNTING BRACKETS**

Follow (Fig 1 - 7) to attach the brackets to the Passenger/Right Side. Ensure all hardware is hand tightened at this point.