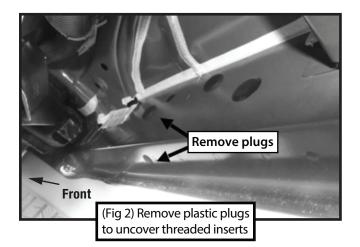

## **MOUNTING BRACKETS**

Follow (Fig 1 - 7) to attach the brackets to the Passenger/Right Side. Ensure all hardware is hand tightened at this point.