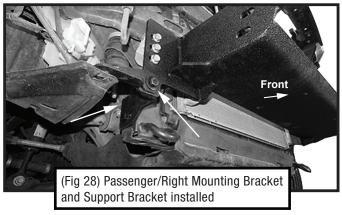

Front

(Fig 24) Attach Driver/Left Mounting Bracket to the back of

the Winch Tray and the Support Bracket to the front of it

(Fig 30) Bolt together the Wheel Well Liner, Passenger/Right Support Bracket, and Bumper Cover