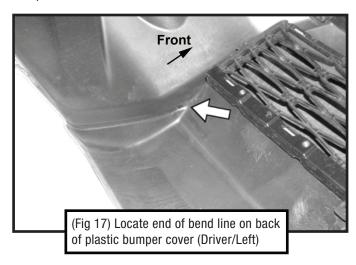

### TRIMMING BUMPER COVER

Follow (Figs 17 - 21) to trim off Lower section of the Factory Bumper Cover.