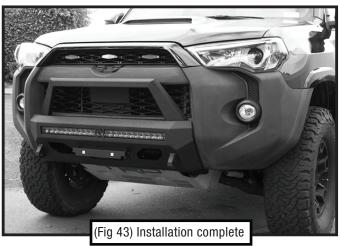

Driver/Left Support Bracket, and Bumper Cover



Follow (Figs 34 – 43) to install Center Bumper Guard.

### **INSTALLING THE LIGHT BAR**

#### ⚠ Note:

Brackets, Hardware, Light Bar, Connector Cable & DT Connector Wiring Harness are inside the B1472 inner carton.

Mount the LED Light Bar with provided Brackets and Hardware from the inner carton. Install the Connector Cable and attach the DT Connector Wiring Harness. Then feed the Wire Switch through the firewall grommet near the driver side.

Go over the separate **Diagram** for detailed layout and specification of the Wiring Harness.



(Fig 34) Install the Light Bar with the provided hardware and bracket from the light bar package









- (3) 12mm x 40mm Hex Bolt
- (3) 12mm x 24mm x 3mm Flat Washers
- (3) 12mm Lock Washer