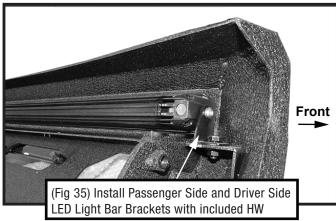

Go over the separate **Diagram** for detailed layout and specification of the Wiring Harness.

(Fig 34) Install the Light Bar with the provided hardware and bracket from the light bar package

- (3) 12mm x 40mm Hex Bolt
- (3) 12mm x 24mm x 3mm Flat Washers
- (3) 12mm Lock Washer