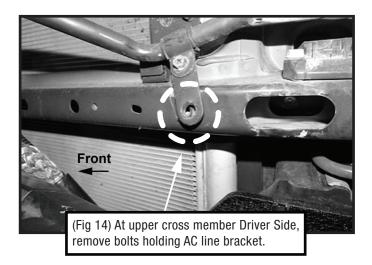

### **WINCH TRAY & A/C LINE**

Follow (Figs 13 - 16) to install Winch Tray and relocate AC Line.