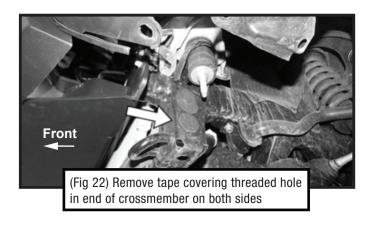

# INSTALLING MOUNTING BRACKETS

Follow (Figs 22 - 33) to mount the Brackets and reinstall the Bumper Cover.

(1) 10mm x 40mm Hex Bolt
(2) 10mm x 30mm Large Flat Washers
(1) 10mm Lock Washer
(1) 10mm Hex Nut