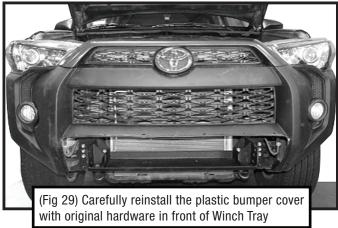

# INSTALLING MOUNTING BRACKETS

Follow (Figs 22 - 33) to mount the Brackets and reinstall the Bumper Cover.

(1) 10mm x 40mm Hex Bolt
(2) 10mm x 30mm Large Flat Washers
(1) 10mm Lock Washer
(1) 10mm Hex Nut