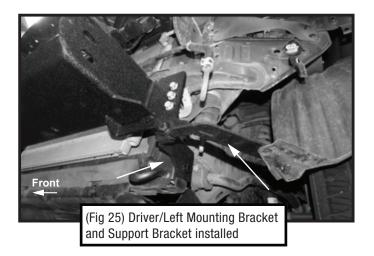

# INSTALLING MOUNTING BRACKETS

Follow (Figs 22 - 33) to mount the Brackets and reinstall the Bumper Cover.

(1) 10mm x 40mm Hex Bolt
(2) 10mm x 30mm Large Flat Washers
(1) 10mm Lock Washer
(1) 10mm Hex Nut

Front

(Fig 24) Attach Driver/Left Mounting Bracket to the back of

the Winch Tray and the Support Bracket to the front of it

(Fig 30) Bolt together the Wheel Well Liner, Passenger/Right Support Bracket, and Bumper Cover