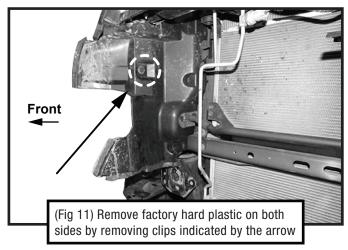

rs
- 8mm x 24mm x 2mm Flat Washers
- 10mm x 20mm x 2mm Flat Washers
- 10mm x 30mm x 2.5mm Flat Washers
- 8 12mm x 24mm x 2.5mm Flat Washers



- 2 6mm Lock Washer
- 8mm Lock Washer
- 2 10mm Lock Washer
- 8 12mm Lock washers



- 2 8mm Hex Nuts
- 2 10mm Hex Nuts 8mm Nylon Lock Nuts
- 2 10mm Nylon Lock Nuts



- **8-1.25mm x 25mm Button Head Bolts**
- 2 10mm x 1.5mm x 30mm Button Head Bolts



6-1.0mm x 20mm Button Head Combo Bolts



### **TOOLS REQUIRED**















## REMOVE FACTORY FRONT BUMPER ASSEMBLY

Follow (Figs 1 - 12) to remove Front Bumper Assembly.



















(Fig 9) Carefully remove bumper by starting at sides and moving towards center



(Fig 10) Remove crash bar and frame extensions by uninstalling four factory bolts from the bracket face plate shown in (Fig 13)







(Fig 12a) Optional: Use provided Zip Ties to organize any wiring and tubing as needed.

### **WINCH TRAY & A/C LINE**

Follow (Figs 13 - 16) to install Winch Tray and relocate AC Line.











### TRIMMING BUMPER COVER

Follow (Figs 17 - 21) to trim off Lower section of the Factory Bumper Cover.













# INSTALLING MOUNTING BRACKETS

Follow (Figs 22 - 33) to mount the Brackets and reinstall the Bumper Cover.







(1) 10mm x 40mm Hex Bolt
(2) 10mm x 30mm Large Flat Washers
(1) 10mm Lock Washer
(1) 10mm Hex Nut

Front

(Fig 24) Attach Driver/Left Mounting Bracket to the back of

the Winch Tray and the Support Bracket to the front of it

















(Fig 30) Bolt together the Wheel Well Liner, Passenger/Right Support Bracket, and Bumper Cover











Driver/Left Suppor