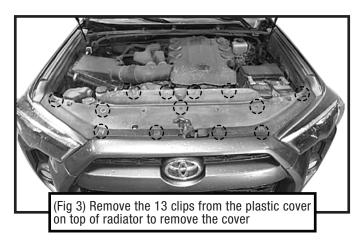

### TRIMMING BUMPER COVER

Follow (Figs 17 - 21) to trim off Lower section of the Factory Bumper Cover.