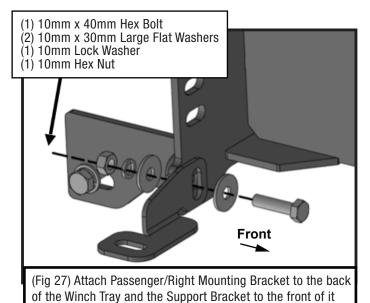

# INSTALLING MOUNTING BRACKETS

Follow (Figs 22 - 33) to mount the Brackets and reinstall the Bumper Cover.

(1) 10mm x 40mm Hex Bolt
(2) 10mm x 30mm Large Flat Washers
(1) 10mm Lock Washer
(1) 10mm Hex Nut

Front

(Fig 24) Attach Driver/Left Mounting Bracket to the back of

the Winch Tray and the Support Bracket to the front of it

(Fig 30) Bolt together the Wheel Well Liner, Passenger/Right Support Bracket, and Bumper Cover