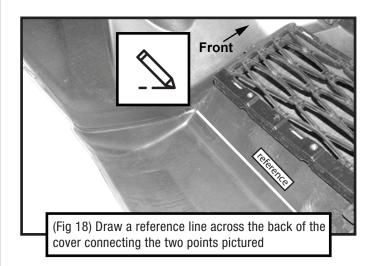

### TRIMMING BUMPER COVER

Follow (Figs 17 - 21) to trim off Lower section of the Factory Bumper Cover.