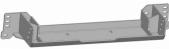

- TYGER Center Bumper
- Winch Tray Assembly
- Skid Plate
- M Bull Nose
- X1 Driver/left Mounting Bracket
- Passenger/right Mounting Bracket
- Driver/left Support Bracket
- Passenger/right Support Bracket
- x1 License Plate Bracket
- Plastic Plugs for License Plate
- Foam for A/C line
- **Relocation Wedges x4**
- 1700mm Edge Trim
- x10 Zip Ties (2.75 x 1 x 200)

### **WINCH TRAY & A/C LINE**

Follow (Figs 13 - 16) to install Winch Tray and relocate AC Line.

Front

(Fig 24) Attach Driver/Left Mounting Bracket to the back of

the Winch Tray and the Support Bracket to the front of it

(Fig 30) Bolt together the Wheel Well Liner, Passenger/Right Support Bracket, and Bumper Cover