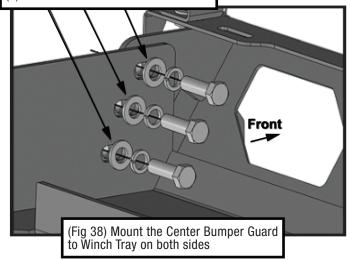

Driver/Left Support Bracket, and Bumper Cover

Follow (Figs 34 – 43) to install Center Bumper Guard.