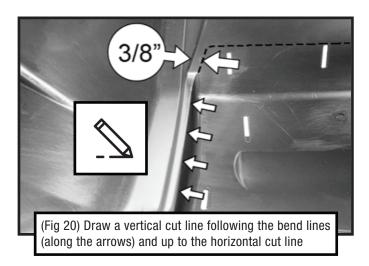

### TRIMMING BUMPER COVER

Follow (Figs 17 - 21) to trim off Lower section of the Factory Bumper Cover.