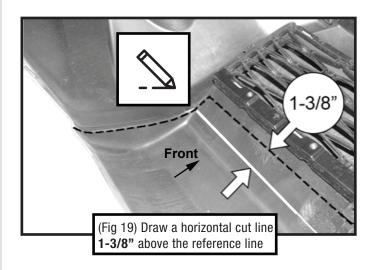

### TRIMMING BUMPER COVER

Follow (Figs 17 - 21) to trim off Lower section of the Factory Bumper Cover.