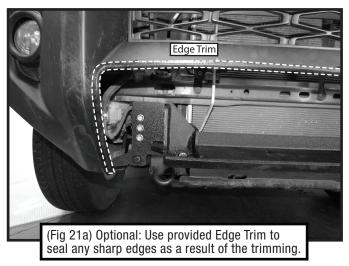

### TRIMMING BUMPER COVER

Follow (Figs 17 - 21) to trim off Lower section of the Factory Bumper Cover.