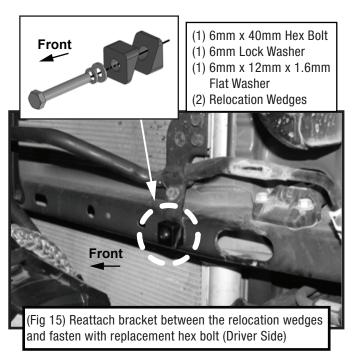

### **WINCH TRAY & A/C LINE**

Follow (Figs 13 - 16) to install Winch Tray and relocate AC Line.