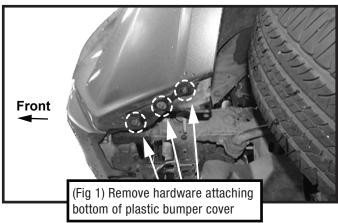

## REMOVE FACTORY FRONT BUMPER ASSEMBLY

Follow (Figs 1 - 12) to remove Front Bumper Assembly.

(Fig 9) Carefully remove bumper by starting at sides and moving towards center

(Fig 10) Remove crash bar and frame extensions by uninstalling four factory bolts from the bracket face plate shown in (Fig 13)