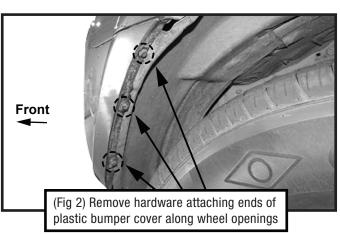

## REMOVE FACTORY FRONT BUMPER ASSEMBLY

Follow (Figs 1 - 12) to remove Front Bumper Assembly.

(Fig 9) Carefully remove bumper by starting at sides and moving towards center

(Fig 10) Remove crash bar and frame extensions by uninstalling four factory bolts from the bracket face plate shown in (Fig 13)