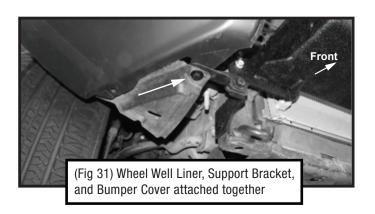

Front

(Fig 24) Attach Driver/Left Mounting Bracket to the back of

the Winch Tray and the Support Bracket to the front of it

(Fig 30) Bolt together the Wheel Well Liner, Passenger/Right Support Bracket, and Bumper Cover

Driver/Left Support Bracket, and Bumper Cover

Follow (Figs 34 – 43) to install Center Bumper Guard.