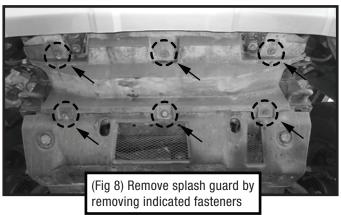

## REMOVE FACTORY FRONT BUMPER ASSEMBLY

Follow (Figs 1 - 12) to remove Front Bumper Assembly.

(Fig 9) Carefully remove bumper by starting at sides and moving towards center

(Fig 10) Remove crash bar and frame extensions by uninstalling four factory bolts from the bracket face plate shown in (Fig 13)