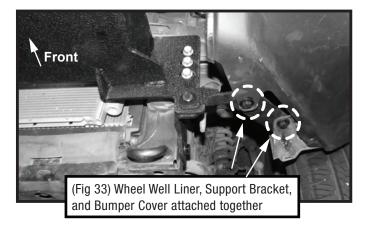

Front

(Fig 24) Attach Driver/Left Mounting Bracket to the back of

the Winch Tray and the Support Bracket to the front of it

(Fig 30) Bolt together the Wheel Well Liner, Passenger/Right Support Bracket, and Bumper Cover

Driver/Left Support Bracket, and Bumper Cover

Follow (Figs 34 – 43) to install Center Bumper Guard.