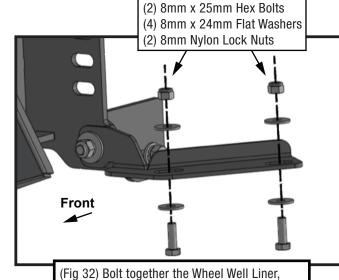

Front

(Fig 24) Attach Driver/Left Mounting Bracket to the back of

the Winch Tray and the Support Bracket to the front of it

(Fig 30) Bolt together the Wheel Well Liner, Passenger/Right Support Bracket, and Bumper Cover

Driver/Left Support Bracket, and Bumper Cover

Follow (Figs 34 – 43) to install Center Bumper Guard.