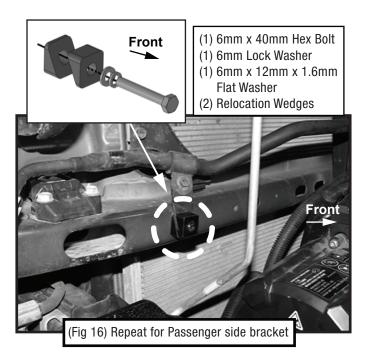

### **WINCH TRAY & A/C LINE**

Follow (Figs 13 - 16) to install Winch Tray and relocate AC Line.