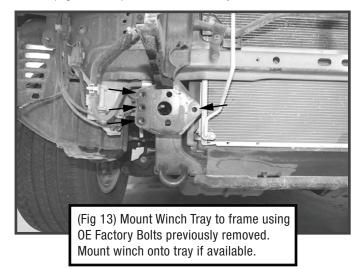

### **WINCH TRAY & A/C LINE**

Follow (Figs 13 - 16) to install Winch Tray and relocate AC Line.