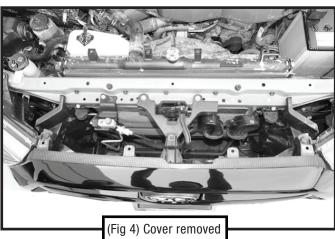

## REMOVE FACTORY FRONT BUMPER ASSEMBLY

Follow (Figs 1 - 12) to remove Front Bumper Assembly.

(Fig 9) Carefully remove bumper by starting at sides and moving towards center

(Fig 10) Remove crash bar and frame extensions by uninstalling four factory bolts from the bracket face plate shown in (Fig 13)