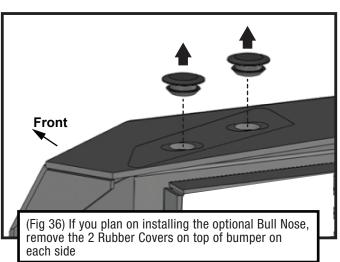

Driver/Left Support Bracket, and Bumper Cover

Follow (Figs 34 – 43) to install Center Bumper Guard.