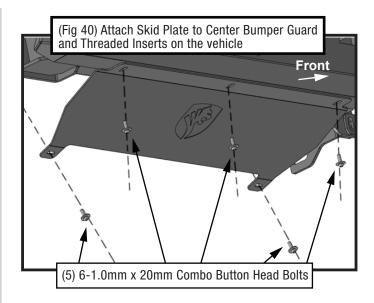

Driver/Left Support Bracket, and Bumper Cover

Follow (Figs 34 – 43) to install Center Bumper Guard.