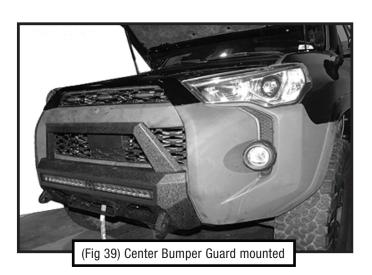

Driver/Left Support Bracket, and Bumper Cover

Follow (Figs 34 – 43) to install Center Bumper Guard.