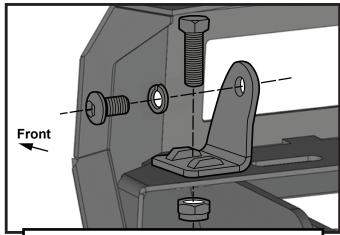

# INSTALLING MOUNTING BRACKETS

Follow (Figs 22 - 33) to mount the Brackets and reinstall the Bumper Cover.

(1) 10mm x 40mm Hex Bolt
(2) 10mm x 30mm Large Flat Washers
(1) 10mm Lock Washer
(1) 10mm Hex Nut