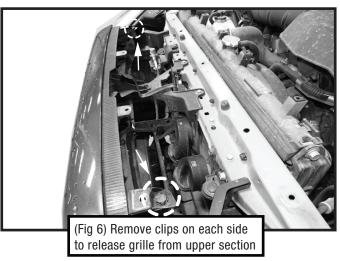

## REMOVE FACTORY FRONT BUMPER ASSEMBLY

Follow (Figs 1 - 12) to remove Front Bumper Assembly.

(Fig 9) Carefully remove bumper by starting at sides and moving towards center

(Fig 10) Remove crash bar and frame extensions by uninstalling four factory bolts from the bracket face plate shown in (Fig 13)