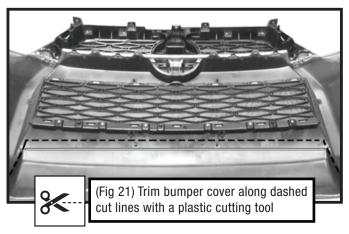

### TRIMMING BUMPER COVER

Follow (Figs 17 - 21) to trim off Lower section of the Factory Bumper Cover.