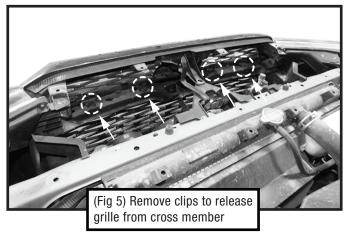

## REMOVE FACTORY FRONT BUMPER ASSEMBLY

Follow (Figs 1 - 12) to remove Front Bumper Assembly.

(Fig 9) Carefully remove bumper by starting at sides and moving towards center

(Fig 10) Remove crash bar and frame extensions by uninstalling four factory bolts from the bracket face plate shown in (Fig 13)