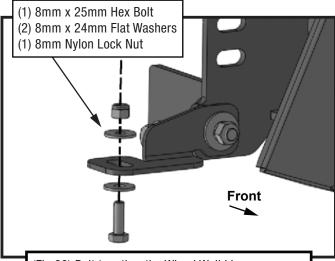

# INSTALLING MOUNTING BRACKETS

Follow (Figs 22 - 33) to mount the Brackets and reinstall the Bumper Cover.

(1) 10mm x 40mm Hex Bolt
(2) 10mm x 30mm Large Flat Washers
(1) 10mm Lock Washer
(1) 10mm Hex Nut