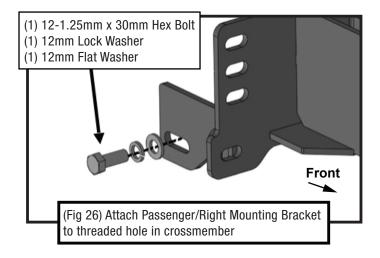

# INSTALLING MOUNTING BRACKETS

Follow (Figs 22 - 33) to mount the Brackets and reinstall the Bumper Cover.

(1) 10mm x 40mm Hex Bolt
(2) 10mm x 30mm Large Flat Washers
(1) 10mm Lock Washer
(1) 10mm Hex Nut