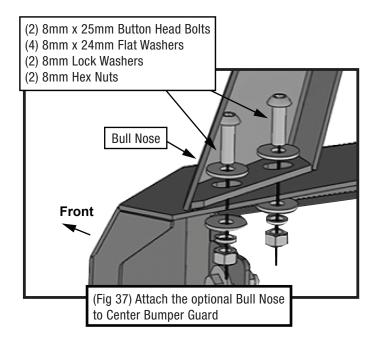

Driver/Left Support Bracket, and Bumper Cover

Follow (Figs 34 – 43) to install Center Bumper Guard.