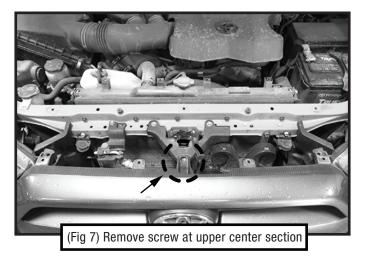

## REMOVE FACTORY FRONT BUMPER ASSEMBLY

Follow (Figs 1 - 12) to remove Front Bumper Assembly.

(Fig 9) Carefully remove bumper by starting at sides and moving towards center

(Fig 10) Remove crash bar and frame extensions by uninstalling four factory bolts from the bracket face plate shown in (Fig 13)