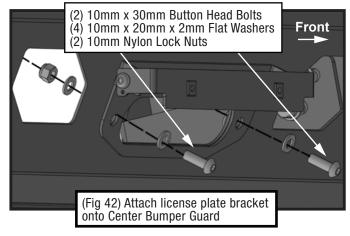

Driver/Left Support Bracket, and Bumper Cover

Follow (Figs 34 – 43) to install Center Bumper Guard.