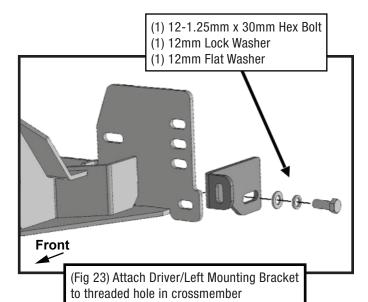

# INSTALLING MOUNTING BRACKETS

Follow (Figs 22 - 33) to mount the Brackets and reinstall the Bumper Cover.

(1) 10mm x 40mm Hex Bolt
(2) 10mm x 30mm Large Flat Washers
(1) 10mm Lock Washer
(1) 10mm Hex Nut