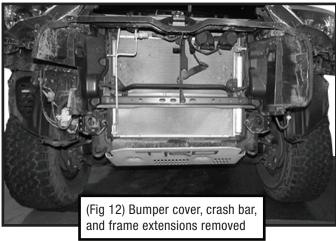

## REMOVE FACTORY FRONT BUMPER ASSEMBLY

Follow (Figs 1 - 12) to remove Front Bumper Assembly.

(Fig 9) Carefully remove bumper by starting at sides and moving towards center

(Fig 10) Remove crash bar and frame extensions by uninstalling four factory bolts from the bracket face plate shown in (Fig 13)