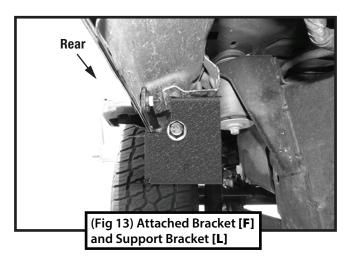

#### Passenger-side Rear Mounting Area

mounting locations and Bracket [F]

Follow Fig 14 to install the running board. Level and adjust the running board and tighten all hardware.