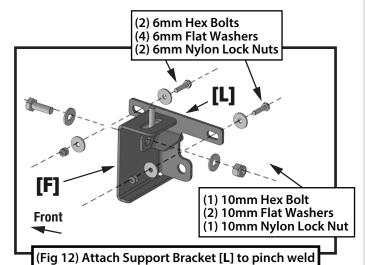

#### Passenger-side Rear Mounting Area

mounting locations and Bracket [F]

Follow Fig 14 to install the running board. Level and adjust the running board and tighten all hardware.