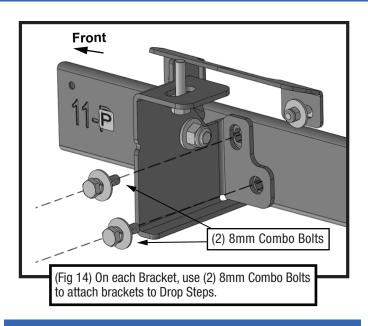

#### Passenger-side Rear Mounting Area

mounting locations and Bracket [F]

Follow Fig 14 to install the running board. Level and adjust the running board and tighten all hardware.