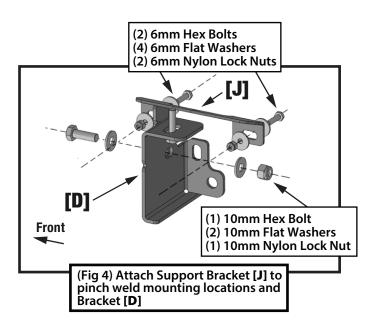

m x 28mm x 3mm Flat Washers
- x12 10mm x 24mm x 2.2mm Flat Washers
- 6mm Nylon Lock Nuts
- 10mm Nylon Lock Nuts

Parts List

#### **Top View**





**Driver Side Front Bracket** 



Driver Side Center Bracke



[C] **Driver Side Rear Bracket** 









**Hex Bolt** 

x12 6-1.00mm x 25mm Hex Bolts 8-1.25mm x 35mm Hex Bolts







8-1.25mm x 25mm Combo Hex Bolts



6mm x 22mm x 2mm Flat Washers

















## Reference the letters printed on the brackets to determine mounting locations









#### **TOOLS REQUIRED**













#### **MOUNTING BRACKETS**

Start installation on the Passenger Side. Locate the (4) pairs of mounting holes along the pinch weld (Fig 1).

NOTE: Installation will use the 1st, 2nd and 4th mounting locations.







## Passenger-side Front Mounting Area











### Passenger-side Center Mounting Area









## 0

#### Passenger-side Rear Mounting Area









mounting locations and Bracket [F]



Follow Fig 14 to install the running board. Level and adjust the running board and tighten all hardware.



# **TEP3** DRIVER SIDE

Repeat STEPS 1-2 for driver side installation.
Use Front Bracket [A] instead of [D];
Use Center Bracket [B] instead of [E];
Use Rear Bracket [C] instead of [F];
Use Front Support Bracket [G] instead of [J];
Use Center Support Bracket [H] instead of [K];
Use Rear Support Bracket [I] instead of [L];



# STEP 4

Installation is complete. Do periodic inspections to the installation to make sure that all hardware is secure and tight.