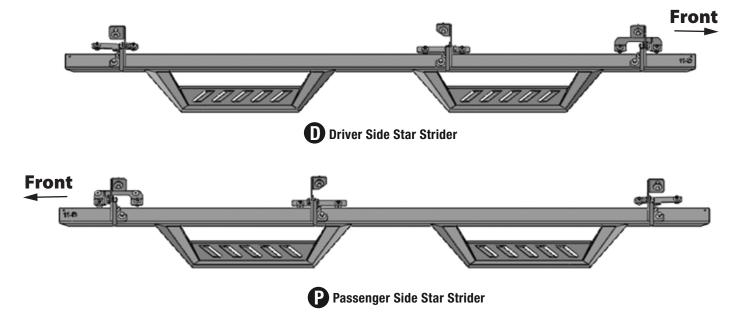

## Reference the letters printed on the brackets to determine mounting locations