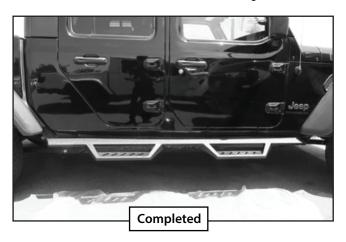

# STEP 4

Installation is complete. Do periodic inspections to the installation to make sure that all hardware is secure and tight.