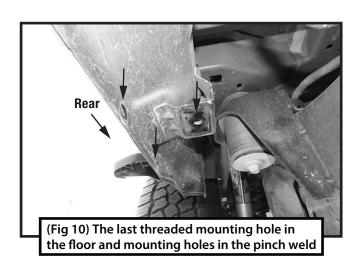

#### Passenger-side Rear Mounting Area

mounting locations and Bracket [F]

Follow Fig 14 to install the running board. Level and adjust the running board and tighten all hardware.