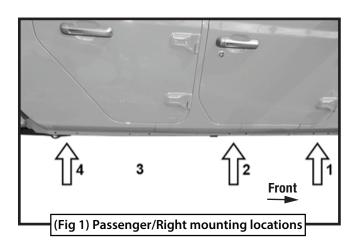

#### **MOUNTING BRACKETS**

Start installation on the Passenger Side. Locate the (4) pairs of mounting holes along the pinch weld (Fig 1).

NOTE: Installation will use the 1st, 2nd and 4th mounting locations.