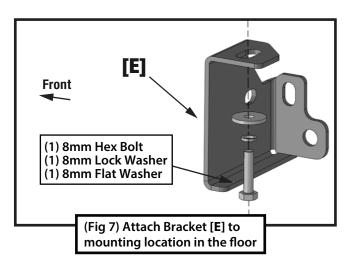

.2mm Flat Washers
- 6mm Nylon Lock Nuts
- 10mm Nylon Lock Nuts

Parts List

#### **Top View**





**Driver Side Front Bracket** 



Driver Side Center Bracke



[C] **Driver Side Rear Bracket** 









**Hex Bolt** 

x12 6-1.00mm x 25mm Hex Bolts 8-1.25mm x 35mm Hex Bolts







8-1.25mm x 25mm Combo Hex Bolts



6mm x 22mm x 2mm Flat Washers

















## Reference the letters printed on the brackets to determine mounting locations









#### **TOOLS REQUIRED**













#### **MOUNTING BRACKETS**

Start installation on the Passenger Side. Locate the (4) pairs of mounting holes along the pinch weld (Fig 1).

NOTE: Installation will use the 1st, 2nd and 4th mounting locations.







## Passenger-side Front Mounting Area











### Passenger-side Center Mounting Area









## 0

#### Passenger-side Rear Mounting Area









mounting locations and Bracket [F]



Follow Fig 14 to install the running board. Level and adjust the running board and tighten all hardware.



# **TEP3** DRIVER SIDE

Repeat STEPS 1-2 for driver side installation.
Use Front Bracket [A] instead of [D];
Use Center Bracket [B] instead of [E];
Use Rear Bracket [C] instead of [F];
Use Front Support Bracket [G] instead of [J];
Use Center Support Bracket [H] instead of [K];
Use Rear Support Bracket [I] instead of [L];



# STEP 4

Installation is complete. Do periodic inspections to the installation to make sure that all hardware is secure and tight.