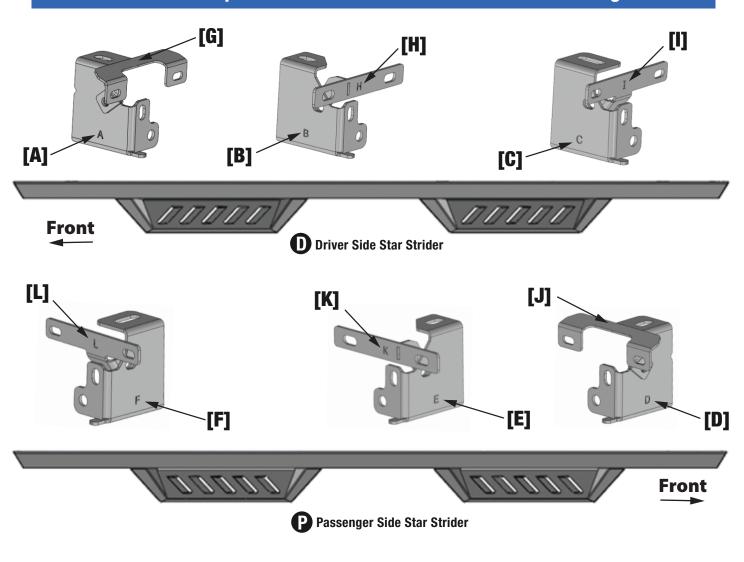

- Driver/Left TYGER LanderX **D**
- Passenger/Right TYGER LanderX P
- Driver/Left Front Bracket [A]
- Driver/Left Center Bracket [B]
- Driver/Left Rear Bracket [C]
- Driver/Left Front Support Bracket [G]
- Driver/Left Center Support Bracket [H]
- Driver/Left Rear Support Bracket [1]

- Passenger/Right Front Bracket [D]
- Passenger/Right Center Bracket [E]
- Passenger/Right Rear Bracket [F]
- Passenger/Right Front Support Bracket [J]
- Passenger/Right Center Support Bracket [K]
- Passenger/Right Rear Support Bracket [L]
- 8mm Lock Washers
- 6-1.00mm x 25mm Hex Bolts

## Reference the letters printed on the brackets to determine mounting locations