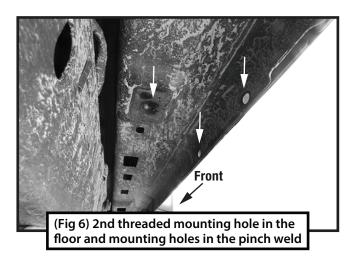

2.2mm Flat Washers
- 6mm Nylon Lock Nuts
- 10mm Nylon Lock Nuts

Parts List

#### **Top View**





**Driver Side Front Bracket** 



Driver Side Center Bracke



[C] **Driver Side Rear Bracket** 









**Hex Bolt** 

x12 6-1.00mm x 25mm Hex Bolts 8-1.25mm x 35mm Hex Bolts







8-1.25mm x 25mm Combo Hex Bolts



6mm x 22mm x 2mm Flat Washers

















## Reference the letters printed on the brackets to determine mounting locations









#### **TOOLS REQUIRED**













#### **MOUNTING BRACKETS**

Start installation on the Passenger Side. Locate the (4) pairs of mounting holes along the pinch weld (Fig 1).

NOTE: Installation will use the 1st, 2nd and 4th mounting locations.







## Passenger-side Front Mounting Area











### Passenger-side Center Mounting Area









## 0

#### Passenger-side Rear Mounting Area









mounting locations and Bracket [F]



Follow Fig 14 to install the running board. Level and adjust the running board and tighten all hardware.



# **TEP3** DRIVER SIDE

Repeat STEPS 1-2 for driver side installation.
Use Front Bracket [A] instead of [D];
Use Center Bracket [B] instead of [E];
Use Rear Bracket [C] instead of [F];
Use Front Support Bracket [G] instead of [J];
Use Center Support Bracket [H] instead of [K];
Use Rear Support Bracket [I] instead of [L];



# STEP 4

Installation is complete. Do periodic inspections to the installation to make sure that all hardware is secure and tight.