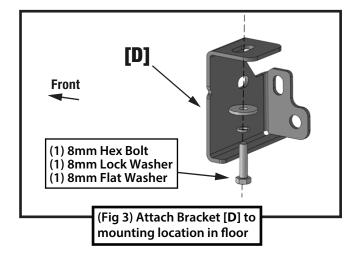

8mm x 28mm x 3mm Flat Washers
- x12 10mm x 24mm x 2.2mm Flat Washers
- 6mm Nylon Lock Nuts
- 10mm Nylon Lock Nuts

Parts List

#### **Top View**





**Driver Side Front Bracket** 



Driver Side Center Bracke



[C] **Driver Side Rear Bracket** 









**Hex Bolt** 

x12 6-1.00mm x 25mm Hex Bolts 8-1.25mm x 35mm Hex Bolts







8-1.25mm x 25mm Combo Hex Bolts



6mm x 22mm x 2mm Flat Washers

















## Reference the letters printed on the brackets to determine mounting locations









#### **TOOLS REQUIRED**













#### **MOUNTING BRACKETS**

Start installation on the Passenger Side. Locate the (4) pairs of mounting holes along the pinch weld (Fig 1).

NOTE: Installation will use the 1st, 2nd and 4th mounting locations.







## Passenger-side Front Mounting Area











### Passenger-side Center Mounting Area









## 0

#### Passenger-side Rear Mounting Area









mounting locations and Bracket [F]



Follow Fig 14 to install the running board. Level and adjust the running board and tighten all hardware.



# **TEP3** DRIVER SIDE

Repeat STEPS 1-2 for driver side installation.
Use Front Bracket [A] instead of [D];
Use Center Bracket [B] instead of [E];
Use Rear Bracket [C] instead of [F];
Use Front Support Bracket [G] instead of [J];
Use Center Support Bracket [H] instead of [K];
Use Rear Support Bracket [I] instead of [L];



# STEP 4

Installation is complete. Do periodic inspections to the installation to make sure that all hardware is secure and tight.