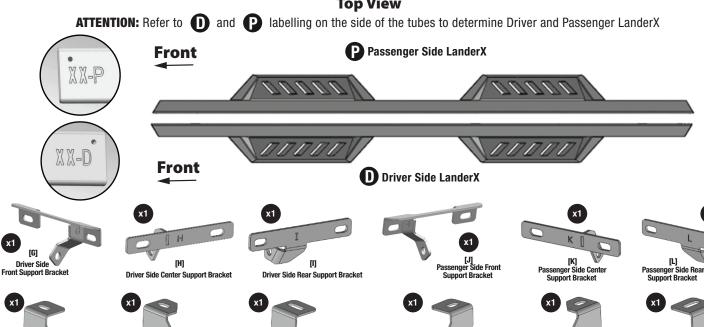

#### **Top View**

**Driver Side Front Bracket** 

Driver Side Center Bracke

[C] **Driver Side Rear Bracket** 

**Hex Bolt** 

x12 6-1.00mm x 25mm Hex Bolts 8-1.25mm x 35mm Hex Bolts

8-1.25mm x 25mm Combo Hex Bolts

## Reference the letters printed on the brackets to determine mounting locations

- Driver/Left TYGER LanderX **D**
- Passenger/Right TYGER LanderX P
- Driver/Left Front Bracket [A]
- Driver/Left Center Bracket [B]
- Driver/Left Rear Bracket [C]
- Driver/Left Front Support Bracket [G]
- Driver/Left Center Support Bracket [H]
- Driver/Left Rear Support Bracket [1]

- Passenger/Right Front Bracket [D]
- Passenger/Right Center Bracket [E]
- Passenger/Right Rear Bracket [F]
- Passenger/Right Front Support Bracket [J]
- Passenger/Right Center Support Bracket [K]
- Passenger/Right Rear Support Bracket [L]
- 8mm Lock Washers
- 6-1.00mm x 25mm Hex Bolts