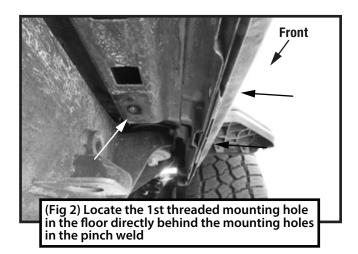

#### **MOUNTING BRACKETS**

Start installation on the Passenger Side. Locate the (4) pairs of mounting holes along the pinch weld (Fig 1).

NOTE: Installation will use the 1st, 2nd and 4th mounting locations.