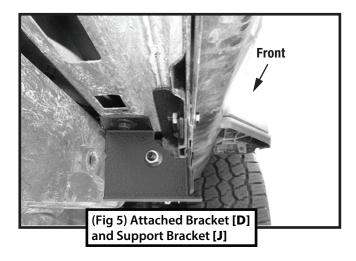

x 28mm x 3mm Flat Washers
- x12 10mm x 24mm x 2.2mm Flat Washers
- 6mm Nylon Lock Nuts
- 10mm Nylon Lock Nuts

Parts List

#### **Top View**





**Driver Side Front Bracket** 



Driver Side Center Bracke



[C] **Driver Side Rear Bracket** 









**Hex Bolt** 

x12 6-1.00mm x 25mm Hex Bolts 8-1.25mm x 35mm Hex Bolts







8-1.25mm x 25mm Combo Hex Bolts



6mm x 22mm x 2mm Flat Washers

















## Reference the letters printed on the brackets to determine mounting locations









#### **TOOLS REQUIRED**













#### **MOUNTING BRACKETS**

Start installation on the Passenger Side. Locate the (4) pairs of mounting holes along the pinch weld (Fig 1).

NOTE: Installation will use the 1st, 2nd and 4th mounting locations.







## Passenger-side Front Mounting Area











### Passenger-side Center Mounting Area









## 0

#### Passenger-side Rear Mounting Area









mounting locations and Bracket [F]



Follow Fig 14 to install the running board. Level and adjust the running board and tighten all hardware.



# **TEP3** DRIVER SIDE

Repeat STEPS 1-2 for driver side installation.
Use Front Bracket [A] instead of [D];
Use Center Bracket [B] instead of [E];
Use Rear Bracket [C] instead of [F];
Use Front Support Bracket [G] instead of [J];
Use Center Support Bracket [H] instead of [K];
Use Rear Support Bracket [I] instead of [L];



# STEP 4

Installation is complete. Do periodic inspections to the installation to make sure that all hardware is secure and tight.