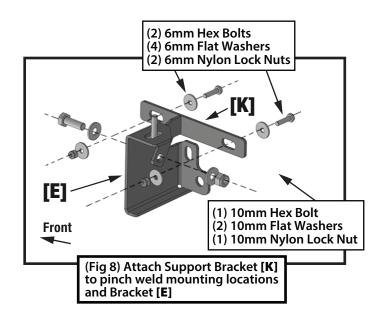

mm Flat Washers
- 6mm Nylon Lock Nuts
- 10mm Nylon Lock Nuts

Parts List

#### **Top View**





**Driver Side Front Bracket** 



Driver Side Center Bracke



[C] **Driver Side Rear Bracket** 









**Hex Bolt** 

x12 6-1.00mm x 25mm Hex Bolts 8-1.25mm x 35mm Hex Bolts







8-1.25mm x 25mm Combo Hex Bolts



6mm x 22mm x 2mm Flat Washers

















## Reference the letters printed on the brackets to determine mounting locations









#### **TOOLS REQUIRED**













#### **MOUNTING BRACKETS**

Start installation on the Passenger Side. Locate the (4) pairs of mounting holes along the pinch weld (Fig 1).

NOTE: Installation will use the 1st, 2nd and 4th mounting locations.







## Passenger-side Front Mounting Area











### Passenger-side Center Mounting Area









## 0

#### Passenger-side Rear Mounting Area









mounting locations and Bracket [F]



Follow Fig 14 to install the running board. Level and adjust the running board and tighten all hardware.



# **TEP3** DRIVER SIDE

Repeat STEPS 1-2 for driver side installation.
Use Front Bracket [A] instead of [D];
Use Center Bracket [B] instead of [E];
Use Rear Bracket [C] instead of [F];
Use Front Support Bracket [G] instead of [J];
Use Center Support Bracket [H] instead of [K];
Use Rear Support Bracket [I] instead of [L];



# STEP 4

Installation is complete. Do periodic inspections to the installation to make sure that all hardware is secure and tight.