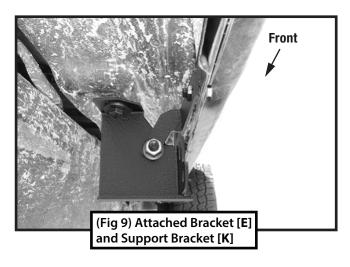

Flat Washers
- 6mm Nylon Lock Nuts
- 10mm Nylon Lock Nuts

Parts List

#### **Top View**





**Driver Side Front Bracket** 



Driver Side Center Bracke



[C] **Driver Side Rear Bracket** 









**Hex Bolt** 

x12 6-1.00mm x 25mm Hex Bolts 8-1.25mm x 35mm Hex Bolts







8-1.25mm x 25mm Combo Hex Bolts



6mm x 22mm x 2mm Flat Washers

















## Reference the letters printed on the brackets to determine mounting locations









#### **TOOLS REQUIRED**













#### **MOUNTING BRACKETS**

Start installation on the Passenger Side. Locate the (4) pairs of mounting holes along the pinch weld (Fig 1).

NOTE: Installation will use the 1st, 2nd and 4th mounting locations.







## Passenger-side Front Mounting Area











### Passenger-side Center Mounting Area









## 0

#### Passenger-side Rear Mounting Area









mounting locations and Bracket [F]



Follow Fig 14 to install the running board. Level and adjust the running board and tighten all hardware.



# **TEP3** DRIVER SIDE

Repeat STEPS 1-2 for driver side installation.
Use Front Bracket [A] instead of [D];
Use Center Bracket [B] instead of [E];
Use Rear Bracket [C] instead of [F];
Use Front Support Bracket [G] instead of [J];
Use Center Support Bracket [H] instead of [K];
Use Rear Support Bracket [I] instead of [L];



# STEP 4

Installation is complete. Do periodic inspections to the installation to make sure that all hardware is secure and tight.