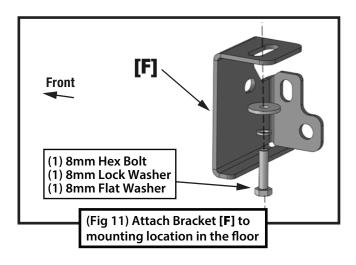

#### Passenger-side Rear Mounting Area

mounting locations and Bracket [F]

Follow Fig 14 to install the running board. Level and adjust the running board and tighten all hardware.