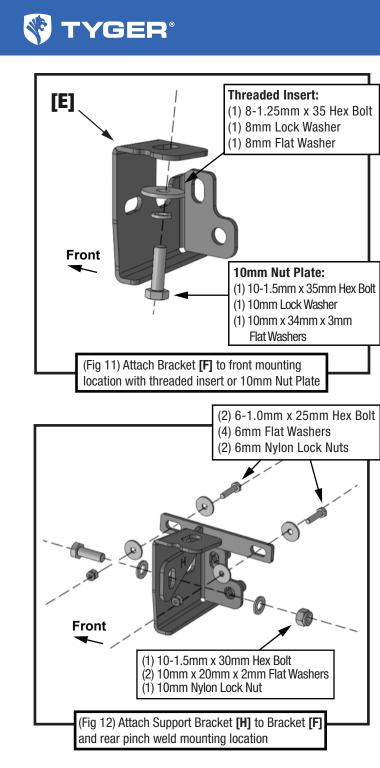

#### STEP2 MOUNTING RUNNING BOARDS

Follow (Figs 14) to install the passenger-side running board.