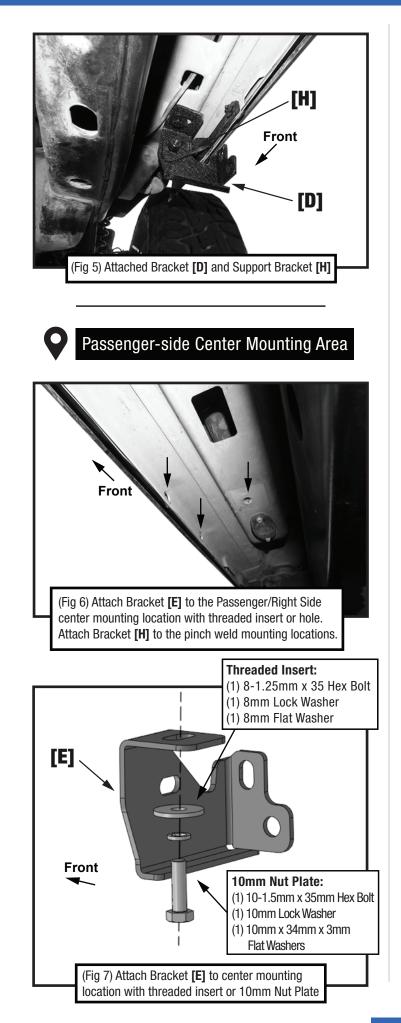

#### TG-LX3J82518

| EFORE INSTALLATION                                                                                                                                                         |                          | TORQUE VALU                 | ES                           |                                                                                                                            |  |
|----------------------------------------------------------------------------------------------------------------------------------------------------------------------------|--------------------------|-----------------------------|------------------------------|----------------------------------------------------------------------------------------------------------------------------|--|
| READ INSTRUCTIONS CAREFULLY BEFORE STARTING                                                                                                                                |                          | Fastener Size               | Class 8.8 Torque (ft-lbs)    | Class 10.9 Torque (ft-lbs)                                                                                                 |  |
| STALLATION. REMOVE CONTENTS FF                                                                                                                                             |                          | 6mm                         | 6-7                          | 6-7                                                                                                                        |  |
| RIFY ALL PARTS ARE PRESENT. FAILUF<br>MAGE BEFORE INSTALLATION COUL                                                                                                        |                          | 8mm                         | 15-16                        | 22-23                                                                                                                      |  |
| JECTION OF ANY CLAIM. IF MISSING                                                                                                                                           |                          | 10mm                        | 31-32                        | 44-45                                                                                                                      |  |
| AMAGE FOUND, PLEASE TAKE A PICTURE FOR THE<br>LAIM PURPOSE. TO FILE YOUR CLAIM, PLEASE VISIT:                                                                              |                          | 12mm                        | 54-55                        | 78-79                                                                                                                      |  |
|                                                                                                                                                                            |                          |                             |                              |                                                                                                                            |  |
| VW.TYGERAUTO.COM/CONTACT                                                                                                                                                   |                          | 14mm                        | 87-88                        | 125-126                                                                                                                    |  |
| Driver Side TYGER LanderX <b>D</b>                                                                                                                                         | x3 Driver Side Su        | port Brackets <b>[6]</b>    | x24 6mm x 22mm x 2n          | om Flat Washers                                                                                                            |  |
| Passenger Side TYGER LanderX P                                                                                                                                             |                          |                             |                              |                                                                                                                            |  |
|                                                                                                                                                                            |                          |                             |                              | 10mm x 20mm x 2mm Flat Washers                                                                                             |  |
| Driver Side Center Bracket [B]                                                                                                                                             | mm Hex Bolts             |                             |                              |                                                                                                                            |  |
| <ul> <li>x1 Driver Side Center Bracket [B]</li> <li>x12 6-1.0mm x 25mm Hex Bolts</li> <li>x1 Driver Side Rear Bracket [C]</li> <li>x6 8-1.25mm x 35mm Hex Bolts</li> </ul> |                          |                             | ×6 8mm Lock Washers          |                                                                                                                            |  |
| <ul> <li>Priver side frear bracket [0]</li> <li>Passenger Side Front Bracket [D]</li> <li>10-1.5mm x 30mm Hex Bo</li> </ul>                                                |                          |                             | x6 10mm Lock Washers         |                                                                                                                            |  |
| Passenger Side Center Bracket [E]                                                                                                                                          | 5mm Hex Bolts            |                             |                              |                                                                                                                            |  |
| Passenger Side Rear Bracket [F]                                                                                                                                            | Bolts                    | x6 10mm Nylon Lock Nuts     |                              |                                                                                                                            |  |
| Front                                                                                                                                                                      |                          |                             |                              | 100                                                                                                                        |  |
|                                                                                                                                                                            |                          |                             | river Side LanderX           |                                                                                                                            |  |
| XI                                                                                                                                                                         | XI                       |                             | Nut Plate                    | nm Nut Plates                                                                                                              |  |
|                                                                                                                                                                            |                          | [G]                         | <b>3</b> 8-1<br><b>3</b> 10- | .0mm x 25mm Hex Bolts<br>.25mm x 35mm Hex Bolts<br>1.5mm x 30mm Hex Bolts<br>1.5mm x 35mm Hex Bolts                        |  |
| river Side Front Bracket Driver Side Center Bracket                                                                                                                        | Driver Side Rear Bracket | Driver Side Support Bracket | Flat Washer 10r              | m x 22mm x 2mm Flat Washers<br>m x 28mm x 3mm Flat Washers<br>nm x 20mm x 2mm Flat Washers<br>nm x 34mm x 3mm Flat Washers |  |
|                                                                                                                                                                            | F                        | x3 J                        |                              | m Nylon Lock Nuts<br>nm Nylon Lock Nuts                                                                                    |  |
| [D] [E]<br>Passenger Side Passenger Side                                                                                                                                   | [F]<br>Passenger Side    | [H]<br>Passenger Side       | <u> </u>                     |                                                                                                                            |  |

# STEP 3 DRIVER SIDE

Repeat **STEPS 1-2** for driver side installation. Use Front Bracket **[A]** instead of **[D]**; Use Center Bracket **[B]** instead of **[E]**; Use Rear Bracket **[C]** instead of **[F]**; Use Support Bracket **[G]** instead of **[H]**;