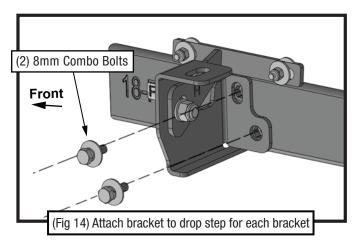

#### STEP2 MOUNTING RUNNING BOARDS

Follow (Figs 14) to install the passenger-side running board.