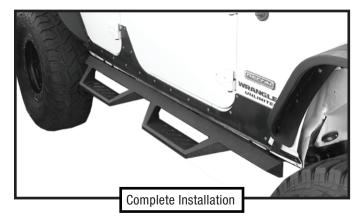

# STEP 4

Installation is complete. Do periodic inspections to the installation to make sure that all hardware is secure and tight.