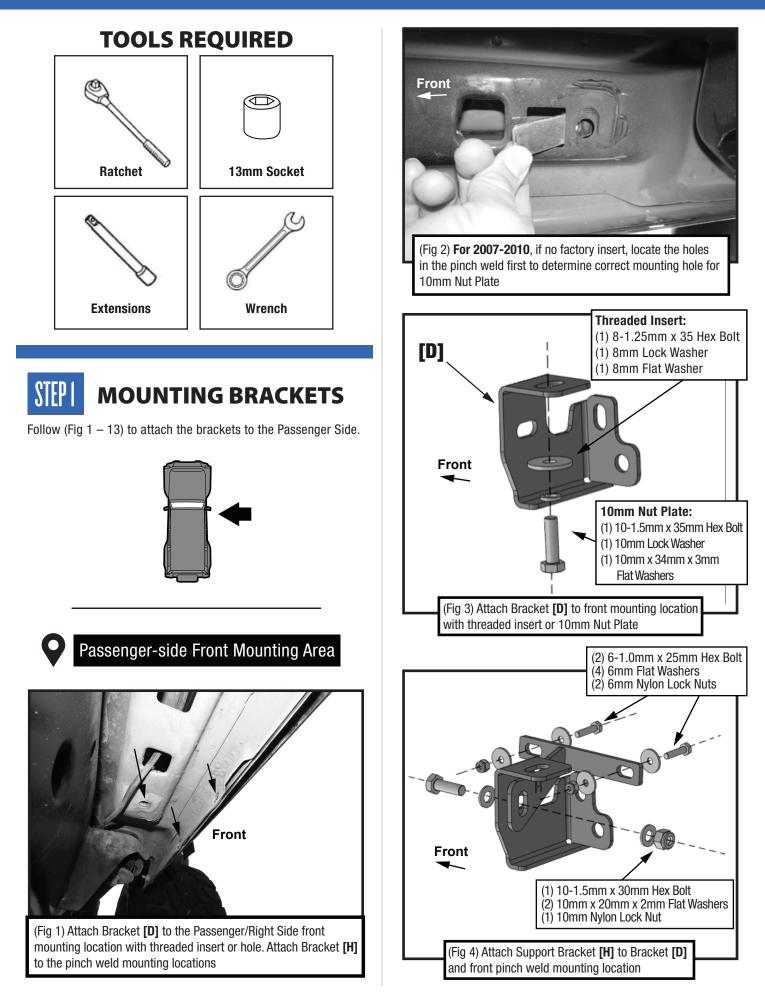

#### TG-LX3J82518

| EFORE INSTALLATION                                                                                                                                                         |                          | TORQUE VALU                 | ES                           |                                                                                                                            |  |
|----------------------------------------------------------------------------------------------------------------------------------------------------------------------------|--------------------------|-----------------------------|------------------------------|----------------------------------------------------------------------------------------------------------------------------|--|
| READ INSTRUCTIONS CAREFULLY BEFORE STARTING                                                                                                                                |                          | Fastener Size               | Class 8.8 Torque (ft-lbs)    | Class 10.9 Torque (ft-lbs)                                                                                                 |  |
| STALLATION. REMOVE CONTENTS FF                                                                                                                                             |                          | 6mm                         | 6-7                          | 6-7                                                                                                                        |  |
| RIFY ALL PARTS ARE PRESENT. FAILUF<br>MAGE BEFORE INSTALLATION COUL                                                                                                        |                          | 8mm                         | 15-16                        | 22-23                                                                                                                      |  |
| JECTION OF ANY CLAIM. IF MISSING                                                                                                                                           |                          | 10mm                        | 31-32                        | 44-45                                                                                                                      |  |
| AMAGE FOUND, PLEASE TAKE A PICTURE FOR THE<br>LAIM PURPOSE. TO FILE YOUR CLAIM, PLEASE VISIT:                                                                              |                          | 12mm                        | 54-55                        | 78-79                                                                                                                      |  |
|                                                                                                                                                                            |                          |                             |                              |                                                                                                                            |  |
| VW.TYGERAUTO.COM/CONTACT                                                                                                                                                   |                          | 14mm                        | 87-88                        | 125-126                                                                                                                    |  |
| Driver Side TYGER LanderX <b>D</b>                                                                                                                                         | x3 Driver Side Su        | port Brackets <b>[6]</b>    | x24 6mm x 22mm x 2n          | om Flat Washers                                                                                                            |  |
| Passenger Side TYGER LanderX P                                                                                                                                             |                          |                             |                              |                                                                                                                            |  |
|                                                                                                                                                                            |                          |                             |                              | 10mm x 20mm x 2mm Flat Washers                                                                                             |  |
| Driver Side Center Bracket [B]                                                                                                                                             | mm Hex Bolts             |                             |                              |                                                                                                                            |  |
| <ul> <li>x1 Driver Side Center Bracket [B]</li> <li>x12 6-1.0mm x 25mm Hex Bolts</li> <li>x1 Driver Side Rear Bracket [C]</li> <li>x6 8-1.25mm x 35mm Hex Bolts</li> </ul> |                          |                             | ×6 8mm Lock Washers          |                                                                                                                            |  |
| <ul> <li>Priver side frear bracket [0]</li> <li>Passenger Side Front Bracket [D]</li> <li>10-1.5mm x 30mm Hex Bo</li> </ul>                                                |                          |                             | x6 10mm Lock Washers         |                                                                                                                            |  |
| Passenger Side Center Bracket [E]                                                                                                                                          | 5mm Hex Bolts            |                             |                              |                                                                                                                            |  |
| Passenger Side Rear Bracket [F]                                                                                                                                            | Bolts                    | x6 10mm Nylon Lock Nuts     |                              |                                                                                                                            |  |
| Front                                                                                                                                                                      |                          |                             |                              | 100                                                                                                                        |  |
|                                                                                                                                                                            |                          |                             | river Side LanderX           |                                                                                                                            |  |
| XI                                                                                                                                                                         | XI                       |                             | Nut Plate                    | nm Nut Plates                                                                                                              |  |
|                                                                                                                                                                            |                          | [G]                         | <b>3</b> 8-1<br><b>3</b> 10- | .0mm x 25mm Hex Bolts<br>.25mm x 35mm Hex Bolts<br>1.5mm x 30mm Hex Bolts<br>1.5mm x 35mm Hex Bolts                        |  |
| river Side Front Bracket Driver Side Center Bracket                                                                                                                        | Driver Side Rear Bracket | Driver Side Support Bracket | Flat Washer 10r              | m x 22mm x 2mm Flat Washers<br>m x 28mm x 3mm Flat Washers<br>nm x 20mm x 2mm Flat Washers<br>nm x 34mm x 3mm Flat Washers |  |
|                                                                                                                                                                            | F                        | x3 J                        |                              | m Nylon Lock Nuts<br>nm Nylon Lock Nuts                                                                                    |  |
| [D] [E]<br>Passenger Side Passenger Side                                                                                                                                   | [F]<br>Passenger Side    | [H]<br>Passenger Side       | <u> </u>                     |                                                                                                                            |  |

# STEP 3 DRIVER SIDE

Repeat **STEPS 1-2** for driver side installation. Use Front Bracket **[A]** instead of **[D]**; Use Center Bracket **[B]** instead of **[E]**; Use Rear Bracket **[C]** instead of **[F]**; Use Support Bracket **[G]** instead of **[H]**;