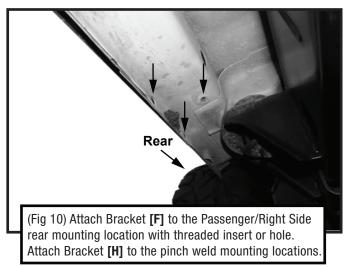

#### STEP2 MOUNTING RUNNING BOARDS

Follow (Figs 14) to install the passenger-side running board.