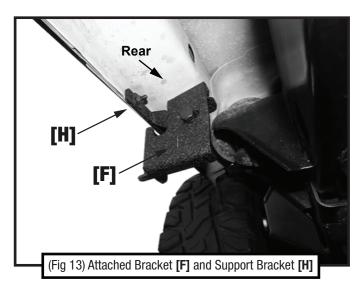

#### STEP2 MOUNTING RUNNING BOARDS

Follow (Figs 14) to install the passenger-side running board.