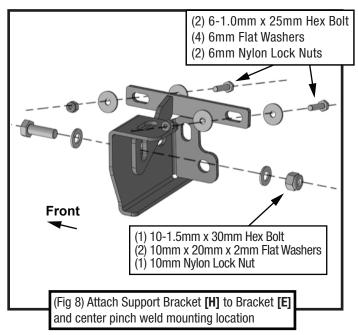

#### TG-LX3J82518

| EFORE INSTALLATION                                                                                                                                                         |                          | TORQUE VALU                 | ES                           |                                                                                                                            |  |
|----------------------------------------------------------------------------------------------------------------------------------------------------------------------------|--------------------------|-----------------------------|------------------------------|----------------------------------------------------------------------------------------------------------------------------|--|
| READ INSTRUCTIONS CAREFULLY BEFORE STARTING                                                                                                                                |                          | Fastener Size               | Class 8.8 Torque (ft-lbs)    | Class 10.9 Torque (ft-lbs)                                                                                                 |  |
| STALLATION. REMOVE CONTENTS FF                                                                                                                                             |                          | 6mm                         | 6-7                          | 6-7                                                                                                                        |  |
| RIFY ALL PARTS ARE PRESENT. FAILUF<br>MAGE BEFORE INSTALLATION COUL                                                                                                        |                          | 8mm                         | 15-16                        | 22-23                                                                                                                      |  |
| JECTION OF ANY CLAIM. IF MISSING                                                                                                                                           |                          | 10mm                        | 31-32                        | 44-45                                                                                                                      |  |
| AMAGE FOUND, PLEASE TAKE A PICTURE FOR THE<br>LAIM PURPOSE. TO FILE YOUR CLAIM, PLEASE VISIT:                                                                              |                          | 12mm                        | 54-55                        | 78-79                                                                                                                      |  |
|                                                                                                                                                                            |                          |                             |                              |                                                                                                                            |  |
| VW.TYGERAUTO.COM/CONTACT                                                                                                                                                   |                          | 14mm                        | 87-88                        | 125-126                                                                                                                    |  |
| Driver Side TYGER LanderX <b>D</b>                                                                                                                                         | x3 Driver Side Su        | port Brackets <b>[6]</b>    | x24 6mm x 22mm x 2n          | om Flat Washers                                                                                                            |  |
| Passenger Side TYGER LanderX P                                                                                                                                             |                          |                             |                              |                                                                                                                            |  |
|                                                                                                                                                                            |                          |                             |                              | 10mm x 20mm x 2mm Flat Washers                                                                                             |  |
| Driver Side Center Bracket [B]                                                                                                                                             | mm Hex Bolts             |                             |                              |                                                                                                                            |  |
| <ul> <li>x1 Driver Side Center Bracket [B]</li> <li>x12 6-1.0mm x 25mm Hex Bolts</li> <li>x1 Driver Side Rear Bracket [C]</li> <li>x6 8-1.25mm x 35mm Hex Bolts</li> </ul> |                          |                             | ×6 8mm Lock Washers          |                                                                                                                            |  |
| <ul> <li>Priver side frear bracket [0]</li> <li>Passenger Side Front Bracket [D]</li> <li>10-1.5mm x 30mm Hex Bo</li> </ul>                                                |                          |                             | x6 10mm Lock Washers         |                                                                                                                            |  |
| Passenger Side Center Bracket [E]                                                                                                                                          | 5mm Hex Bolts            |                             |                              |                                                                                                                            |  |
| Passenger Side Rear Bracket [F]                                                                                                                                            | Bolts                    | x6 10mm Nylon Lock Nuts     |                              |                                                                                                                            |  |
| Front                                                                                                                                                                      |                          |                             |                              | 100                                                                                                                        |  |
|                                                                                                                                                                            |                          |                             | river Side LanderX           |                                                                                                                            |  |
| XI                                                                                                                                                                         | XI                       |                             | Nut Plate                    | nm Nut Plates                                                                                                              |  |
|                                                                                                                                                                            |                          | [G]                         | <b>3</b> 8-1<br><b>3</b> 10- | .0mm x 25mm Hex Bolts<br>.25mm x 35mm Hex Bolts<br>1.5mm x 30mm Hex Bolts<br>1.5mm x 35mm Hex Bolts                        |  |
| river Side Front Bracket Driver Side Center Bracket                                                                                                                        | Driver Side Rear Bracket | Driver Side Support Bracket | Flat Washer 10r              | m x 22mm x 2mm Flat Washers<br>m x 28mm x 3mm Flat Washers<br>nm x 20mm x 2mm Flat Washers<br>nm x 34mm x 3mm Flat Washers |  |
|                                                                                                                                                                            | F                        | x3 J                        |                              | m Nylon Lock Nuts<br>nm Nylon Lock Nuts                                                                                    |  |
| [D] [E]<br>Passenger Side Passenger Side                                                                                                                                   | [F]<br>Passenger Side    | [H]<br>Passenger Side       | <u> </u>                     |                                                                                                                            |  |

# STEP 3 DRIVER SIDE

Repeat **STEPS 1-2** for driver side installation. Use Front Bracket **[A]** instead of **[D]**; Use Center Bracket **[B]** instead of **[E]**; Use Rear Bracket **[C]** instead of **[F]**; Use Support Bracket **[G]** instead of **[H]**;