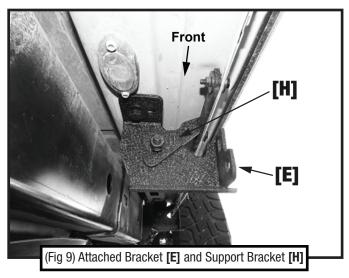

#### STEP2 MOUNTING RUNNING BOARDS

Follow (Figs 14) to install the passenger-side running board.