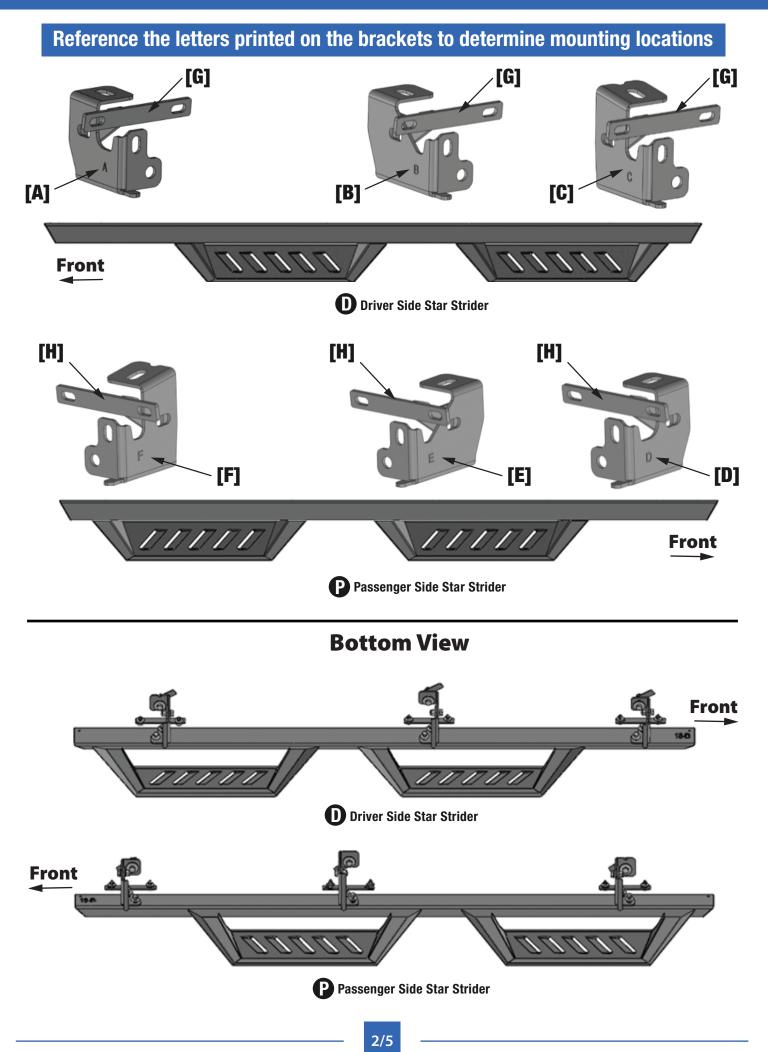

#### TG-LX3J82518

| EFORE INSTALLATION                                                                                                                                                         |                          | TORQUE VALU                 | ES                           |                                                                                                                            |  |
|----------------------------------------------------------------------------------------------------------------------------------------------------------------------------|--------------------------|-----------------------------|------------------------------|----------------------------------------------------------------------------------------------------------------------------|--|
| READ INSTRUCTIONS CAREFULLY BEFORE STARTING                                                                                                                                |                          | Fastener Size               | Class 8.8 Torque (ft-lbs)    | Class 10.9 Torque (ft-lbs)                                                                                                 |  |
| STALLATION. REMOVE CONTENTS FF                                                                                                                                             |                          | 6mm                         | 6-7                          | 6-7                                                                                                                        |  |
| RIFY ALL PARTS ARE PRESENT. FAILUF<br>MAGE BEFORE INSTALLATION COUL                                                                                                        |                          | 8mm                         | 15-16                        | 22-23                                                                                                                      |  |
| JECTION OF ANY CLAIM. IF MISSING                                                                                                                                           |                          | 10mm                        | 31-32                        | 44-45                                                                                                                      |  |
| AMAGE FOUND, PLEASE TAKE A PICTURE FOR THE<br>LAIM PURPOSE. TO FILE YOUR CLAIM, PLEASE VISIT:                                                                              |                          | 12mm                        | 54-55                        | 78-79                                                                                                                      |  |
|                                                                                                                                                                            |                          |                             |                              |                                                                                                                            |  |
| VW.TYGERAUTO.COM/CONTACT                                                                                                                                                   |                          | 14mm                        | 87-88                        | 125-126                                                                                                                    |  |
| Driver Side TYGER LanderX <b>D</b>                                                                                                                                         | x3 Driver Side Su        | port Brackets <b>[6]</b>    | x24 6mm x 22mm x 2n          | om Flat Washers                                                                                                            |  |
| Passenger Side TYGER LanderX P                                                                                                                                             |                          |                             |                              |                                                                                                                            |  |
|                                                                                                                                                                            |                          |                             |                              | 10mm x 20mm x 2mm Flat Washers                                                                                             |  |
| Driver Side Center Bracket [B]                                                                                                                                             | mm Hex Bolts             |                             |                              |                                                                                                                            |  |
| <ul> <li>x1 Driver Side Center Bracket [B]</li> <li>x12 6-1.0mm x 25mm Hex Bolts</li> <li>x1 Driver Side Rear Bracket [C]</li> <li>x6 8-1.25mm x 35mm Hex Bolts</li> </ul> |                          |                             | ×6 8mm Lock Washers          |                                                                                                                            |  |
| <ul> <li>Priver side frear bracket [0]</li> <li>Passenger Side Front Bracket [D]</li> <li>10-1.5mm x 30mm Hex Bo</li> </ul>                                                |                          |                             | x6 10mm Lock Washers         |                                                                                                                            |  |
| Passenger Side Center Bracket [E]                                                                                                                                          | 5mm Hex Bolts            |                             |                              |                                                                                                                            |  |
| Passenger Side Rear Bracket [F]                                                                                                                                            | Bolts                    | x6 10mm Nylon Lock Nuts     |                              |                                                                                                                            |  |
| Front                                                                                                                                                                      |                          |                             |                              | 100                                                                                                                        |  |
|                                                                                                                                                                            |                          |                             | river Side LanderX           |                                                                                                                            |  |
| XI                                                                                                                                                                         | XI                       |                             | Nut Plate                    | nm Nut Plates                                                                                                              |  |
|                                                                                                                                                                            |                          | [G]                         | <b>3</b> 8-1<br><b>3</b> 10- | .0mm x 25mm Hex Bolts<br>.25mm x 35mm Hex Bolts<br>1.5mm x 30mm Hex Bolts<br>1.5mm x 35mm Hex Bolts                        |  |
| river Side Front Bracket Driver Side Center Bracket                                                                                                                        | Driver Side Rear Bracket | Driver Side Support Bracket | Flat Washer 10r              | m x 22mm x 2mm Flat Washers<br>m x 28mm x 3mm Flat Washers<br>nm x 20mm x 2mm Flat Washers<br>nm x 34mm x 3mm Flat Washers |  |
|                                                                                                                                                                            | F                        | x3 J                        |                              | m Nylon Lock Nuts<br>nm Nylon Lock Nuts                                                                                    |  |
| [D] [E]<br>Passenger Side Passenger Side                                                                                                                                   | [F]<br>Passenger Side    | [H]<br>Passenger Side       | <u> </u>                     |                                                                                                                            |  |

# STEP 3 DRIVER SIDE

Repeat **STEPS 1-2** for driver side installation. Use Front Bracket **[A]** instead of **[D]**; Use Center Bracket **[B]** instead of **[E]**; Use Rear Bracket **[C]** instead of **[F]**; Use Support Bracket **[G]** instead of **[H]**;