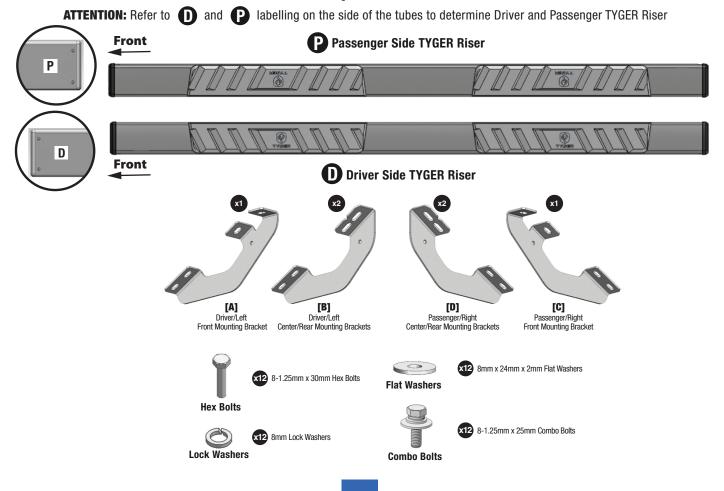

# RISE TG-RS2T40308

**x1** 

v9

Scan to Download the Latest Digital Version

Parts List

Driver/Left Center/Rear Mounting Brackets [B]

#### **TORQUE VALUES**

| NSTRUCTIONS CAREFULLY BEFORE STARTING<br>ATION. REMOVE CONTENTS FROM BOX AND<br>ALL PARTS ARE PRESENT. FAILURE TO IDENTIFY<br>BEFORE INSTALLATION COULD LEAD TO A<br>ON OF ANY CLAIM. IF MISSING PARTS OR ANY<br>FOUND, PLEASE TAKE A PICTURE FOR THE<br>PURPOSE. TO FILE YOUR CLAIM, PLEASE VISIT:<br>(GERAUTO.COM/CONTACT | Fastener Size                                     | Class 8.8 Torque (ft-lbs) | Class 10.9 Torque (ft-lbs) |
|-----------------------------------------------------------------------------------------------------------------------------------------------------------------------------------------------------------------------------------------------------------------------------------------------------------------------------|---------------------------------------------------|---------------------------|----------------------------|
|                                                                                                                                                                                                                                                                                                                             | 6mm                                               | 6-7                       | 6-7                        |
|                                                                                                                                                                                                                                                                                                                             | 8mm                                               | 15-16                     | 22-23                      |
|                                                                                                                                                                                                                                                                                                                             | 10mm                                              | 31-32                     | 44-45                      |
|                                                                                                                                                                                                                                                                                                                             | 12mm                                              | 54-55                     | 78-79                      |
|                                                                                                                                                                                                                                                                                                                             | 14mm                                              | 87-88                     | 125-126                    |
|                                                                                                                                                                                                                                                                                                                             |                                                   |                           |                            |
| Driver/Left Tyger Riser                                                                                                                                                                                                                                                                                                     | Passenger/Right Center/Rear Mounting Brackets [D] |                           |                            |
| Passenger/Right Tyger Riser                                                                                                                                                                                                                                                                                                 | 12 8mm Lock Washers                               |                           |                            |
| Driver/Left Front Mounting Bracket [A]                                                                                                                                                                                                                                                                                      | 12 8mm x 24mm x 2mm Flat Washers                  |                           |                            |
| Passenger/Right Front Mounting Bracket [C]                                                                                                                                                                                                                                                                                  | x12 8-1.25mm x 25mm Combo Bolts                   |                           |                            |
|                                                                                                                                                                                                                                                                                                                             |                                                   |                           |                            |

### **Top View**

 $(\mathbf{X}|\mathbf{2})$ 

8-1.25mm x 30mm Hex Bolts

**Reference the letters printed on the brackets to determine mounting locations** 