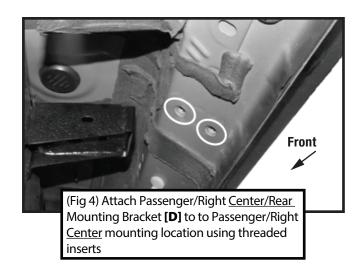

## Passenger-side <u>Center</u> Mounting Area

# **MOUNTING BRACKETS**

Follow (Fig 1 - 9) to attach the brackets to the Passenger/Right Side. Ensure all hardware is hand tightened at this point.