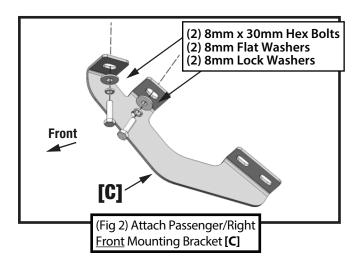

# **MOUNTING BRACKETS**

Follow (Fig 1 - 9) to attach the brackets to the Passenger/Right Side. Ensure all hardware is hand tightened at this point.