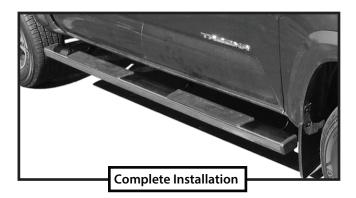

Level and straighten TYGER Riser, then tighten all fasteners. At this point, installation is complete. Do periodic inspections of the installation to make sure that all hardware is secure and tight.