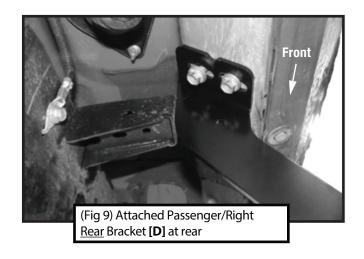

# **MOUNTING BRACKETS**

Follow (Fig 1 - 9) to attach the brackets to the Passenger/Right Side. Ensure all hardware is hand tightened at this point.

### Passenger-side Rear Mounting Area