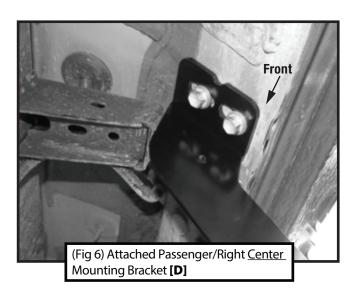

# **MOUNTING BRACKETS**

Follow (Fig 1 - 9) to attach the brackets to the Passenger/Right Side. Ensure all hardware is hand tightened at this point.

## Passenger-side <u>Center</u> Mounting Area