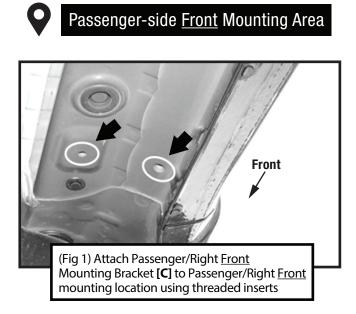

# **MOUNTING BRACKETS**

Follow (Fig 1 - 9) to attach the brackets to the Passenger/Right Side. Ensure all hardware is hand tightened at this point.