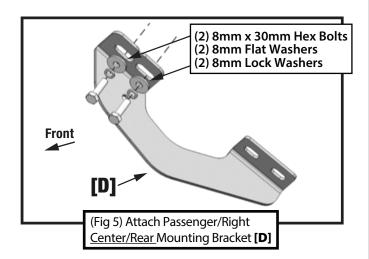

# **MOUNTING BRACKETS**

Follow (Fig 1 - 9) to attach the brackets to the Passenger/Right Side. Ensure all hardware is hand tightened at this point.

## Passenger-side <u>Center</u> Mounting Area