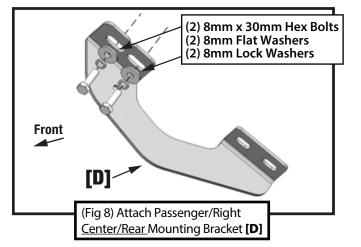

# **MOUNTING BRACKETS**

Follow (Fig 1 - 9) to attach the brackets to the Passenger/Right Side. Ensure all hardware is hand tightened at this point.

### Passenger-side Rear Mounting Area