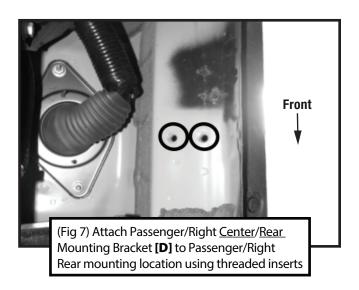

# **MOUNTING BRACKETS**

Follow (Fig 1 - 9) to attach the brackets to the Passenger/Right Side. Ensure all hardware is hand tightened at this point.

### Passenger-side Rear Mounting Area