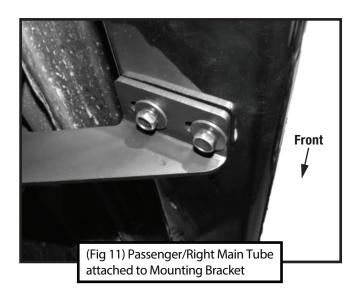

### STEP 2 MOUNTING RUNNING BOARD

Follow (Fig 10 - 11) to attach the TYGER Riser to the Passenger/Right Mounting Brackets. Ensure fasteners are only hand tight at this point.

Repeat **STEPS 1-2** for driver side installation. Use <u>Front</u> Mounting Bracket **[A]** instead of **[C]**; Use <u>Center</u> Mounting Bracket **[B]** instead of **[D]**; Use <u>Rear</u> Mounting Bracket **[B]** instead of **[D]**.