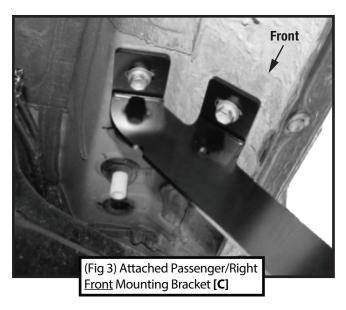

# **MOUNTING BRACKETS**

Follow (Fig 1 - 9) to attach the brackets to the Passenger/Right Side. Ensure all hardware is hand tightened at this point.