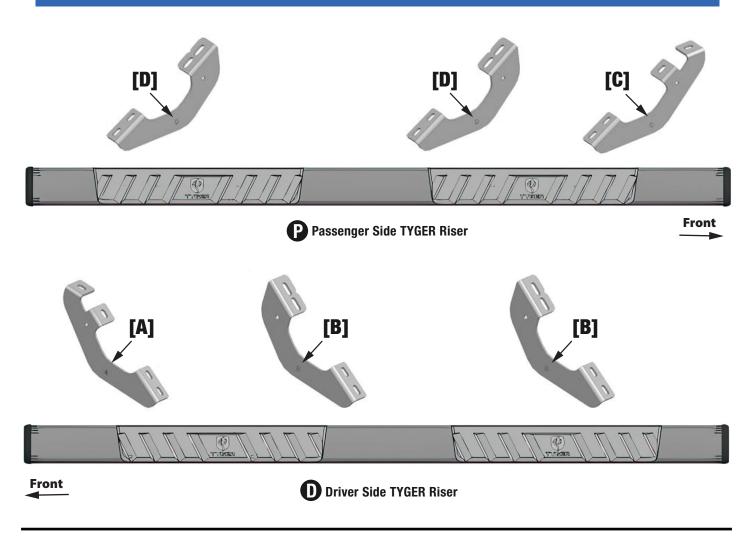

### **Top View**

 $(\mathbf{X}|\mathbf{2})$ 

8-1.25mm x 30mm Hex Bolts

**Reference the letters printed on the brackets to determine mounting locations** 

## **Bottom View**

### STEP 2 MOUNTING RUNNING BOARD

Follow (Fig 10 - 11) to attach the TYGER Riser to the Passenger/Right Mounting Brackets. Ensure fasteners are only hand tight at this point.

Repeat **STEPS 1-2** for driver side installation. Use <u>Front</u> Mounting Bracket **[A]** instead of **[C]**; Use <u>Center</u> Mounting Bracket **[B]** instead of **[D]**; Use <u>Rear</u> Mounting Bracket **[B]** instead of **[D]**.