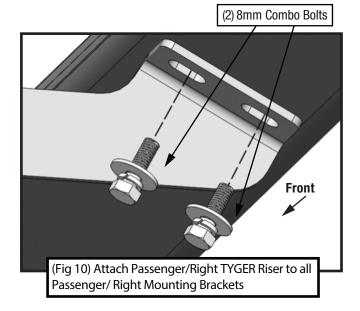

### STEP 2 MOUNTING RUNNING BOARD

Follow (Fig 10 - 11) to attach the TYGER Riser to the Passenger/Right Mounting Brackets. Ensure fasteners are only hand tight at this point.

Repeat **STEPS 1-2** for driver side installation. Use <u>Front</u> Mounting Bracket **[A]** instead of **[C]**; Use <u>Center</u> Mounting Bracket **[B]** instead of **[D]**; Use <u>Rear</u> Mounting Bracket **[B]** instead of **[D]**.