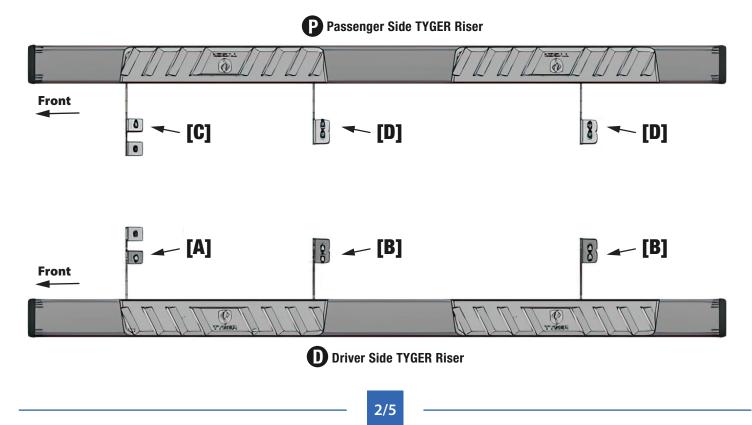

### **Top View**

 $(\mathbf{X}|\mathbf{2})$ 

8-1.25mm x 30mm Hex Bolts

**Reference the letters printed on the brackets to determine mounting locations** 

## **Bottom View**

### STEP 2 MOUNTING RUNNING BOARD

Follow (Fig 10 - 11) to attach the TYGER Riser to the Passenger/Right Mounting Brackets. Ensure fasteners are only hand tight at this point.

Repeat **STEPS 1-2** for driver side installation. Use <u>Front</u> Mounting Bracket **[A]** instead of **[C]**; Use <u>Center</u> Mounting Bracket **[B]** instead of **[D]**; Use <u>Rear</u> Mounting Bracket **[B]** instead of **[D]**.