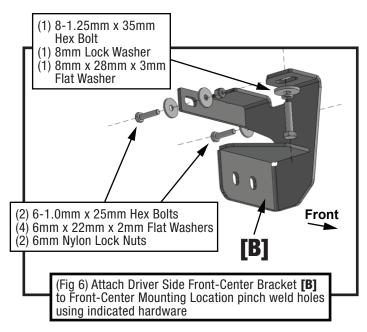

er Side Front Support Bracket



[J] Driver Side Rear Support Bracket



[L] Passenger Side Rear Support Bracket



x8 8mm Lock Washers



8-1.25mm x 35mm **Double Bolt Plates** 











x16 6-1.0mm x 25mm Hex Bolts



8mm Nylon Lock Nuts 10mm Nylon Lock Nuts



x8 8mm x 28mm x 3mm Flat Washers

8mm x 24mm x 2mm Flat Washer



## Reference the letters printed on the brackets to determine mounting locations



## **Bottom View**





## **TOOLS REQUIRED**











## **MOUNTING BRACKETS**

Follow (Figs 1 - 14) to attach the brackets to the Driver Side.





## Driver-side Front Mounting Area



(Fig 1) Starting at Driver Side Front, locate the mounting points and attach Driver Side Front Support Bracket [I] to pinch weld









## 0

### **Driver-side Front-Center Mounting Area**







## 9

### Driver-side Rear-Center Mounting Area









## 0

### Driver-side Rear Mounting Area









## MOUNTING RUNNING BOARDS

Follow (Fig 15) to install the running board.









## **PASSENGER SIDE**

Repeat STEPS 1-2 for Passenger side installation.

Front: Use Bracket [E] instead of [A];
Front-Center: Use Bracket [F] instead of [B];
Rear-Center: Use Bracket [G] instead of [C];

Rear: Use Bracket [H] instead of [D];
Front Support Bracket: [K] instead of [I];
Rear Support Bracket: [L] instead of [J].



Installation is complete. Do periodic inspections to the installation to make sure that all hardware is secure and tight.