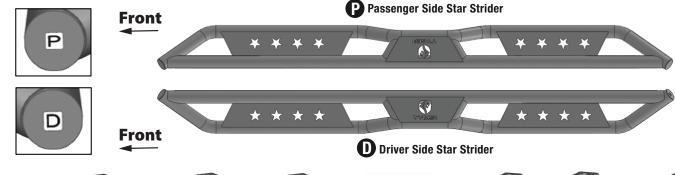

## **Top View**

**ATTENTION:** Refer to **n** and **p** labelling on the side of the tubes to determine Driver and Passenger Star Striders

Driver Side Front Bracket

Driver Side Front-Center Bracket

Driver Side Rear-Center Bracket

## Reference the letters printed on the brackets to determine mounting locations