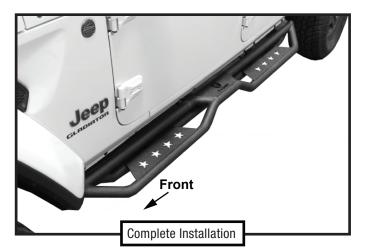

Installation is complete. Do periodic inspections to the installation to make sure that all hardware is secure and tight.