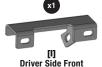

- x1 Driver Side Front Support Bracket [1]
- Passenger Side Front Support Bracket [K]
- Driver Side Rear Support Bracket [J]
- Passenger Side Rear Support Bracket [L]
- x8 8-1.25mm x 35mm Double Bolt Plates
- x16 6-1.0mm x 25mm Hex Bolts
- 6mm x 22mm x 2mm Flat Washers
- 6mm Nylon Lock Nuts
- 8mm x 28mm x 3mm Flat Washers
- 8mm Lock Washers

## Driver-side Front Mounting Area

(Fig 1) Starting at Driver Side Front, locate the mounting points and attach Driver Side Front Support Bracket [I] to pinch weld