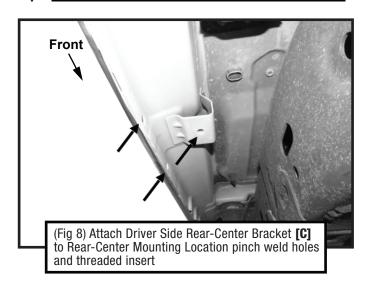

Support Bracket



[L] Passenger Side Rear Support Bracket



x8 8mm Lock Washers



8-1.25mm x 35mm **Double Bolt Plates** 











x16 6-1.0mm x 25mm Hex Bolts



8mm Nylon Lock Nuts 10mm Nylon Lock Nuts



x8 8mm x 28mm x 3mm Flat Washers

8mm x 24mm x 2mm Flat Washer



## Reference the letters printed on the brackets to determine mounting locations



## **Bottom View**





## **TOOLS REQUIRED**











## **MOUNTING BRACKETS**

Follow (Figs 1 - 14) to attach the brackets to the Driver Side.





## Driver-side Front Mounting Area



(Fig 1) Starting at Driver Side Front, locate the mounting points and attach Driver Side Front Support Bracket [I] to pinch weld









## 0

### **Driver-side Front-Center Mounting Area**







## 9

### Driver-side Rear-Center Mounting Area









## 0

### Driver-side Rear Mounting Area









## MOUNTING RUNNING BOARDS

Follow (Fig 15) to install the running board.









## **PASSENGER SIDE**

Repeat STEPS 1-2 for Passenger side installation.

Front: Use Bracket [E] instead of [A];
Front-Center: Use Bracket [F] instead of [B];
Rear-Center: Use Bracket [G] instead of [C];

Rear: Use Bracket [H] instead of [D];
Front Support Bracket: [K] instead of [I];
Rear Support Bracket: [L] instead of [J].



Installation is complete. Do periodic inspections to the installation to make sure that all hardware is secure and tight.