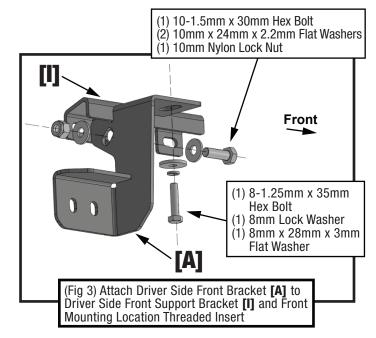

t



Passenger Side Rear Bracket



Support Bracket



Passenger Side Front Support Bracket



[J] Driver Side Rear Support Bracket



[L] Passenger Side Rear Support Bracket



x8 8mm Lock Washers



8-1.25mm x 35mm **Double Bolt Plates** 











x16 6-1.0mm x 25mm Hex Bolts



8mm Nylon Lock Nuts 10mm Nylon Lock Nuts



x8 8mm x 28mm x 3mm Flat Washers

8mm x 24mm x 2mm Flat Washer



## Reference the letters printed on the brackets to determine mounting locations



## **Bottom View**





## **TOOLS REQUIRED**











## **MOUNTING BRACKETS**

Follow (Figs 1 - 14) to attach the brackets to the Driver Side.





## Driver-side Front Mounting Area



(Fig 1) Starting at Driver Side Front, locate the mounting points and attach Driver Side Front Support Bracket [I] to pinch weld









## 0

### **Driver-side Front-Center Mounting Area**







## 9

### Driver-side Rear-Center Mounting Area









## 0

### Driver-side Rear Mounting Area









## MOUNTING RUNNING BOARDS

Follow (Fig 15) to install the running board.









## **PASSENGER SIDE**

Repeat STEPS 1-2 for Passenger side installation.

Front: Use Bracket [E] instead of [A];
Front-Center: Use Bracket [F] instead of [B];
Rear-Center: Use Bracket [G] instead of [C];

Rear: Use Bracket [H] instead of [D];
Front Support Bracket: [K] instead of [I];
Rear Support Bracket: [L] instead of [J].



Installation is complete. Do periodic inspections to the installation to make sure that all hardware is secure and tight.