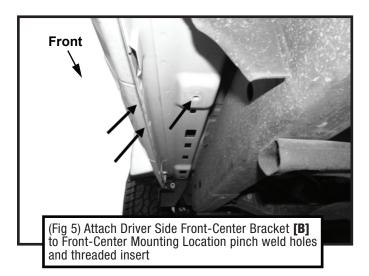

nger Side Front Support Bracket



[J] Driver Side Rear Support Bracket



[L] Passenger Side Rear Support Bracket



x8 8mm Lock Washers



8-1.25mm x 35mm **Double Bolt Plates** 











x16 6-1.0mm x 25mm Hex Bolts



8mm Nylon Lock Nuts 10mm Nylon Lock Nuts



x8 8mm x 28mm x 3mm Flat Washers

8mm x 24mm x 2mm Flat Washer



## Reference the letters printed on the brackets to determine mounting locations



## **Bottom View**





## **TOOLS REQUIRED**











## **MOUNTING BRACKETS**

Follow (Figs 1 - 14) to attach the brackets to the Driver Side.





## Driver-side Front Mounting Area



(Fig 1) Starting at Driver Side Front, locate the mounting points and attach Driver Side Front Support Bracket [I] to pinch weld









## 0

### **Driver-side Front-Center Mounting Area**







## 9

### Driver-side Rear-Center Mounting Area









## 0

### Driver-side Rear Mounting Area









## MOUNTING RUNNING BOARDS

Follow (Fig 15) to install the running board.









## **PASSENGER SIDE**

Repeat STEPS 1-2 for Passenger side installation.

Front: Use Bracket [E] instead of [A];
Front-Center: Use Bracket [F] instead of [B];
Rear-Center: Use Bracket [G] instead of [C];

Rear: Use Bracket [H] instead of [D];
Front Support Bracket: [K] instead of [I];
Rear Support Bracket: [L] instead of [J].



Installation is complete. Do periodic inspections to the installation to make sure that all hardware is secure and tight.