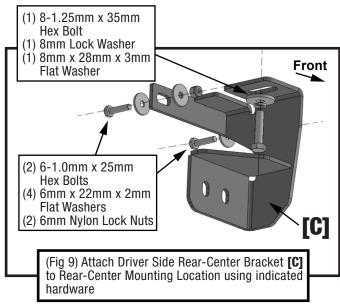

upport Bracket



[L] Passenger Side Rear Support Bracket



x8 8mm Lock Washers



8-1.25mm x 35mm **Double Bolt Plates** 











x16 6-1.0mm x 25mm Hex Bolts



8mm Nylon Lock Nuts 10mm Nylon Lock Nuts



x8 8mm x 28mm x 3mm Flat Washers

8mm x 24mm x 2mm Flat Washer



## Reference the letters printed on the brackets to determine mounting locations



## **Bottom View**





## **TOOLS REQUIRED**











## **MOUNTING BRACKETS**

Follow (Figs 1 - 14) to attach the brackets to the Driver Side.





## Driver-side Front Mounting Area



(Fig 1) Starting at Driver Side Front, locate the mounting points and attach Driver Side Front Support Bracket [I] to pinch weld









## 0

### **Driver-side Front-Center Mounting Area**







## 9

### Driver-side Rear-Center Mounting Area









## 0

### Driver-side Rear Mounting Area









## MOUNTING RUNNING BOARDS

Follow (Fig 15) to install the running board.









## **PASSENGER SIDE**

Repeat STEPS 1-2 for Passenger side installation.

Front: Use Bracket [E] instead of [A];
Front-Center: Use Bracket [F] instead of [B];
Rear-Center: Use Bracket [G] instead of [C];

Rear: Use Bracket [H] instead of [D];
Front Support Bracket: [K] instead of [I];
Rear Support Bracket: [L] instead of [J].



Installation is complete. Do periodic inspections to the installation to make sure that all hardware is secure and tight.