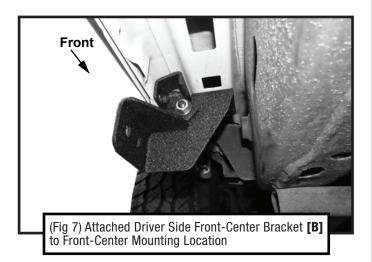

Side Front Support Bracket



[J] Driver Side Rear Support Bracket



[L] Passenger Side Rear Support Bracket



x8 8mm Lock Washers



8-1.25mm x 35mm **Double Bolt Plates** 











x16 6-1.0mm x 25mm Hex Bolts



8mm Nylon Lock Nuts 10mm Nylon Lock Nuts



x8 8mm x 28mm x 3mm Flat Washers

8mm x 24mm x 2mm Flat Washer



## Reference the letters printed on the brackets to determine mounting locations



## **Bottom View**





## **TOOLS REQUIRED**











## **MOUNTING BRACKETS**

Follow (Figs 1 - 14) to attach the brackets to the Driver Side.





## Driver-side Front Mounting Area



(Fig 1) Starting at Driver Side Front, locate the mounting points and attach Driver Side Front Support Bracket [I] to pinch weld









## 0

### **Driver-side Front-Center Mounting Area**







## 9

### Driver-side Rear-Center Mounting Area









## 0

### Driver-side Rear Mounting Area









## MOUNTING RUNNING BOARDS

Follow (Fig 15) to install the running board.









## **PASSENGER SIDE**

Repeat STEPS 1-2 for Passenger side installation.

Front: Use Bracket [E] instead of [A];
Front-Center: Use Bracket [F] instead of [B];
Rear-Center: Use Bracket [G] instead of [C];

Rear: Use Bracket [H] instead of [D];
Front Support Bracket: [K] instead of [I];
Rear Support Bracket: [L] instead of [J].



Installation is complete. Do periodic inspections to the installation to make sure that all hardware is secure and tight.