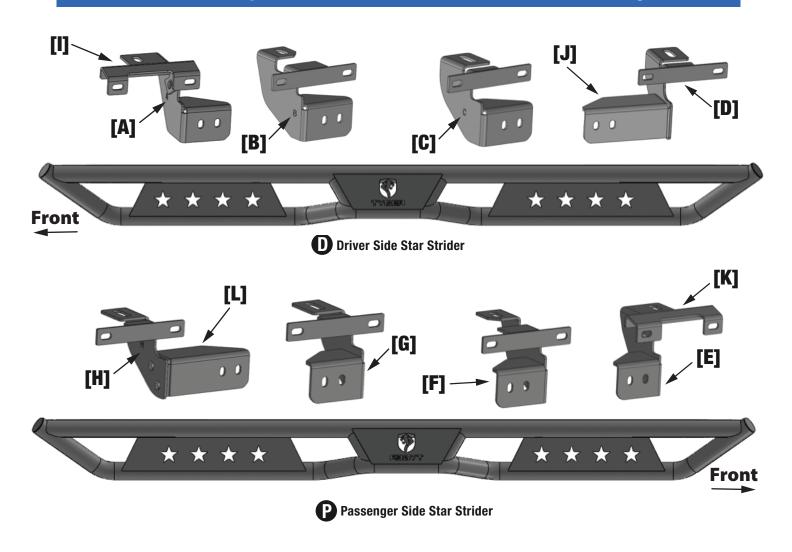

- n Driver Side Star Strider
- Passenger Side Star Strider
- Driver Side Front Bracket [A]
- □ Driver Side Front-Center Bracket [B]
- Driver Side Rear-Center Bracket [C]
- Driver Side Rear Bracket [D]
- Passenger Side Front Bracket [E]
- Passenger Side Front-Center Bracket [F]
- Passenger Side Rear-Center Bracket [G]
- Passenger Side Rear Bracket [H]

## **Top View**

**ATTENTION:** Refer to **n** and **p** labelling on the side of the tubes to determine Driver and Passenger Star Striders

Driver Side Front Bracket

Driver Side Front-Center Bracket

Driver Side Rear-Center Bracket

[D] Driver Side Rear Bracket

[E] Passenger Side Front Bracket

[F] Passenger Side Front-Center Bracket

Passenger Side Rear-Center Bracket

Passenger Side Rear Bracket

Support Bracket

Passenger Side Front Support Bracket

## Reference the letters printed on the brackets to determine mounting locations