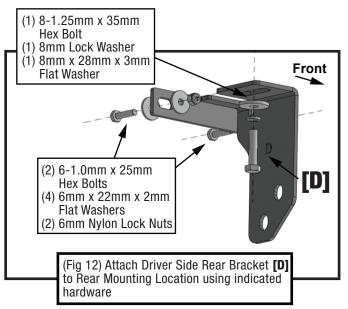

Bracket



x8 8mm Lock Washers



8-1.25mm x 35mm **Double Bolt Plates** 











x16 6-1.0mm x 25mm Hex Bolts



8mm Nylon Lock Nuts 10mm Nylon Lock Nuts



x8 8mm x 28mm x 3mm Flat Washers

8mm x 24mm x 2mm Flat Washer



## Reference the letters printed on the brackets to determine mounting locations



## **Bottom View**





## **TOOLS REQUIRED**











## **MOUNTING BRACKETS**

Follow (Figs 1 - 14) to attach the brackets to the Driver Side.





## Driver-side Front Mounting Area



(Fig 1) Starting at Driver Side Front, locate the mounting points and attach Driver Side Front Support Bracket [I] to pinch weld









## 0

### **Driver-side Front-Center Mounting Area**







## 9

### Driver-side Rear-Center Mounting Area









## 0

### Driver-side Rear Mounting Area









## MOUNTING RUNNING BOARDS

Follow (Fig 15) to install the running board.









## **PASSENGER SIDE**

Repeat STEPS 1-2 for Passenger side installation.

Front: Use Bracket [E] instead of [A];
Front-Center: Use Bracket [F] instead of [B];
Rear-Center: Use Bracket [G] instead of [C];

Rear: Use Bracket [H] instead of [D];
Front Support Bracket: [K] instead of [I];
Rear Support Bracket: [L] instead of [J].



Installation is complete. Do periodic inspections to the installation to make sure that all hardware is secure and tight.