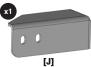

- x1 Driver Side Front Support Bracket [1]
- Passenger Side Front Support Bracket [K]
- Driver Side Rear Support Bracket [J]
- Passenger Side Rear Support Bracket [L]
- x8 8-1.25mm x 35mm Double Bolt Plates
- x16 6-1.0mm x 25mm Hex Bolts
- 6mm x 22mm x 2mm Flat Washers
- 6mm Nylon Lock Nuts
- 8mm x 28mm x 3mm Flat Washers
- 8mm Lock Washers

[J] Driver Side Rear Support Bracket

[L] Passenger Side Rear Support Bracket

x8 8mm Lock Washers

8-1.25mm x 35mm **Double Bolt Plates** 

x16 6-1.0mm x 25mm Hex Bolts

8mm Nylon Lock Nuts 10mm Nylon Lock Nuts