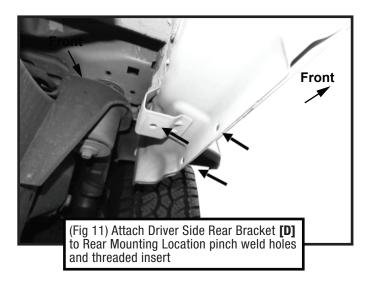

t Bracket



x8 8mm Lock Washers



8-1.25mm x 35mm **Double Bolt Plates** 











x16 6-1.0mm x 25mm Hex Bolts



8mm Nylon Lock Nuts 10mm Nylon Lock Nuts



x8 8mm x 28mm x 3mm Flat Washers

8mm x 24mm x 2mm Flat Washer



## Reference the letters printed on the brackets to determine mounting locations



## **Bottom View**





## **TOOLS REQUIRED**











## **MOUNTING BRACKETS**

Follow (Figs 1 - 14) to attach the brackets to the Driver Side.





## Driver-side Front Mounting Area



(Fig 1) Starting at Driver Side Front, locate the mounting points and attach Driver Side Front Support Bracket [I] to pinch weld









## 0

### **Driver-side Front-Center Mounting Area**







## 9

### Driver-side Rear-Center Mounting Area









## 0

### Driver-side Rear Mounting Area









## MOUNTING RUNNING BOARDS

Follow (Fig 15) to install the running board.









## **PASSENGER SIDE**

Repeat STEPS 1-2 for Passenger side installation.

Front: Use Bracket [E] instead of [A];
Front-Center: Use Bracket [F] instead of [B];
Rear-Center: Use Bracket [G] instead of [C];

Rear: Use Bracket [H] instead of [D];
Front Support Bracket: [K] instead of [I];
Rear Support Bracket: [L] instead of [J].



Installation is complete. Do periodic inspections to the installation to make sure that all hardware is secure and tight.