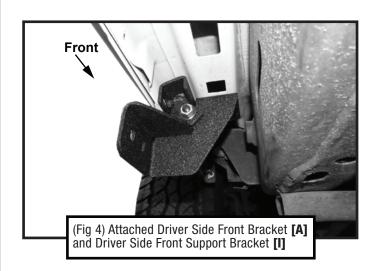

Passenger Side Rear Bracket



Support Bracket



Passenger Side Front Support Bracket



[J] Driver Side Rear Support Bracket



[L] Passenger Side Rear Support Bracket



x8 8mm Lock Washers



8-1.25mm x 35mm **Double Bolt Plates** 











x16 6-1.0mm x 25mm Hex Bolts



8mm Nylon Lock Nuts 10mm Nylon Lock Nuts



x8 8mm x 28mm x 3mm Flat Washers

8mm x 24mm x 2mm Flat Washer



## Reference the letters printed on the brackets to determine mounting locations



## **Bottom View**





## **TOOLS REQUIRED**











## **MOUNTING BRACKETS**

Follow (Figs 1 - 14) to attach the brackets to the Driver Side.





## Driver-side Front Mounting Area



(Fig 1) Starting at Driver Side Front, locate the mounting points and attach Driver Side Front Support Bracket [I] to pinch weld









## 0

### **Driver-side Front-Center Mounting Area**







## 9

### Driver-side Rear-Center Mounting Area









## 0

### Driver-side Rear Mounting Area









## MOUNTING RUNNING BOARDS

Follow (Fig 15) to install the running board.









## **PASSENGER SIDE**

Repeat STEPS 1-2 for Passenger side installation.

Front: Use Bracket [E] instead of [A];
Front-Center: Use Bracket [F] instead of [B];
Rear-Center: Use Bracket [G] instead of [C];

Rear: Use Bracket [H] instead of [D];
Front Support Bracket: [K] instead of [I];
Rear Support Bracket: [L] instead of [J].



Installation is complete. Do periodic inspections to the installation to make sure that all hardware is secure and tight.