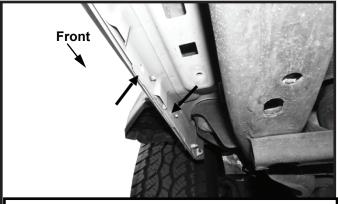

## Driver-side Front Mounting Area

(Fig 1) Starting at Driver Side Front, locate the mounting points and attach Driver Side Front Support Bracket [I] to pinch weld