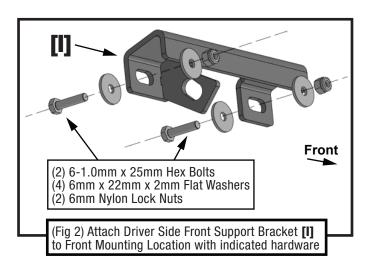

## Driver-side Front Mounting Area

(Fig 1) Starting at Driver Side Front, locate the mounting points and attach Driver Side Front Support Bracket [I] to pinch weld