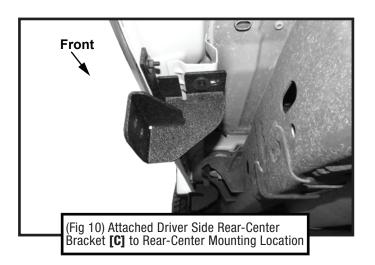

port Bracket



[L] Passenger Side Rear Support Bracket



x8 8mm Lock Washers



8-1.25mm x 35mm **Double Bolt Plates** 











x16 6-1.0mm x 25mm Hex Bolts



8mm Nylon Lock Nuts 10mm Nylon Lock Nuts



x8 8mm x 28mm x 3mm Flat Washers

8mm x 24mm x 2mm Flat Washer



## Reference the letters printed on the brackets to determine mounting locations



## **Bottom View**





## **TOOLS REQUIRED**











## **MOUNTING BRACKETS**

Follow (Figs 1 - 14) to attach the brackets to the Driver Side.





## Driver-side Front Mounting Area



(Fig 1) Starting at Driver Side Front, locate the mounting points and attach Driver Side Front Support Bracket [I] to pinch weld









## 0

### **Driver-side Front-Center Mounting Area**







## 9

### Driver-side Rear-Center Mounting Area









## 0

### Driver-side Rear Mounting Area









## MOUNTING RUNNING BOARDS

Follow (Fig 15) to install the running board.









## **PASSENGER SIDE**

Repeat STEPS 1-2 for Passenger side installation.

Front: Use Bracket [E] instead of [A];
Front-Center: Use Bracket [F] instead of [B];
Rear-Center: Use Bracket [G] instead of [C];

Rear: Use Bracket [H] instead of [D];
Front Support Bracket: [K] instead of [I];
Rear Support Bracket: [L] instead of [J].



Installation is complete. Do periodic inspections to the installation to make sure that all hardware is secure and tight.