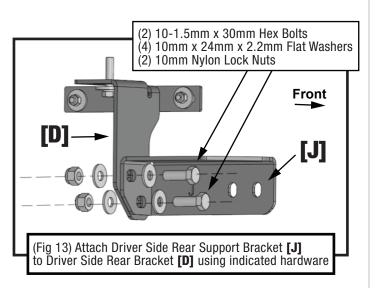

acket



x8 8mm Lock Washers



8-1.25mm x 35mm **Double Bolt Plates** 











x16 6-1.0mm x 25mm Hex Bolts



8mm Nylon Lock Nuts 10mm Nylon Lock Nuts



x8 8mm x 28mm x 3mm Flat Washers

8mm x 24mm x 2mm Flat Washer



## Reference the letters printed on the brackets to determine mounting locations



## **Bottom View**





## **TOOLS REQUIRED**











## **MOUNTING BRACKETS**

Follow (Figs 1 - 14) to attach the brackets to the Driver Side.





## Driver-side Front Mounting Area



(Fig 1) Starting at Driver Side Front, locate the mounting points and attach Driver Side Front Support Bracket [I] to pinch weld









## 0

### **Driver-side Front-Center Mounting Area**







## 9

### Driver-side Rear-Center Mounting Area









## 0

### Driver-side Rear Mounting Area









## MOUNTING RUNNING BOARDS

Follow (Fig 15) to install the running board.









## **PASSENGER SIDE**

Repeat STEPS 1-2 for Passenger side installation.

Front: Use Bracket [E] instead of [A];
Front-Center: Use Bracket [F] instead of [B];
Rear-Center: Use Bracket [G] instead of [C];

Rear: Use Bracket [H] instead of [D];
Front Support Bracket: [K] instead of [I];
Rear Support Bracket: [L] instead of [J].



Installation is complete. Do periodic inspections to the installation to make sure that all hardware is secure and tight.