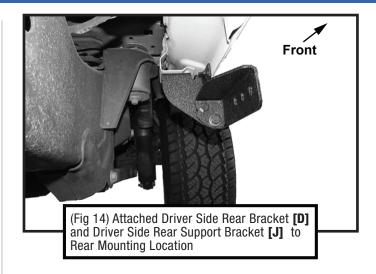

### Driver-side Rear Mounting Area

## **MOUNTING BRACKETS**

Follow (Figs 1 - 14) to attach the brackets to the Driver Side.