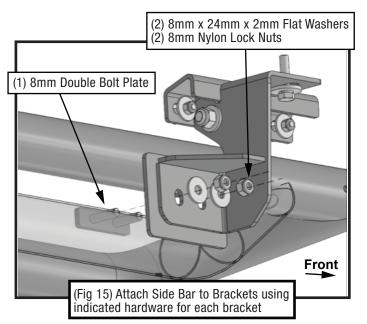

x16 6-1.0mm x 25mm Hex Bolts



8mm Nylon Lock Nuts 10mm Nylon Lock Nuts



x8 8mm x 28mm x 3mm Flat Washers

8mm x 24mm x 2mm Flat Washer



## Reference the letters printed on the brackets to determine mounting locations



## **Bottom View**





## **TOOLS REQUIRED**











## **MOUNTING BRACKETS**

Follow (Figs 1 - 14) to attach the brackets to the Driver Side.





## Driver-side Front Mounting Area



(Fig 1) Starting at Driver Side Front, locate the mounting points and attach Driver Side Front Support Bracket [I] to pinch weld









## 0

### **Driver-side Front-Center Mounting Area**







## 9

### Driver-side Rear-Center Mounting Area









## 0

### Driver-side Rear Mounting Area









## MOUNTING RUNNING BOARDS

Follow (Fig 15) to install the running board.









## **PASSENGER SIDE**

Repeat STEPS 1-2 for Passenger side installation.

Front: Use Bracket [E] instead of [A];
Front-Center: Use Bracket [F] instead of [B];
Rear-Center: Use Bracket [G] instead of [C];

Rear: Use Bracket [H] instead of [D];
Front Support Bracket: [K] instead of [I];
Rear Support Bracket: [L] instead of [J].



Installation is complete. Do periodic inspections to the installation to make sure that all hardware is secure and tight.