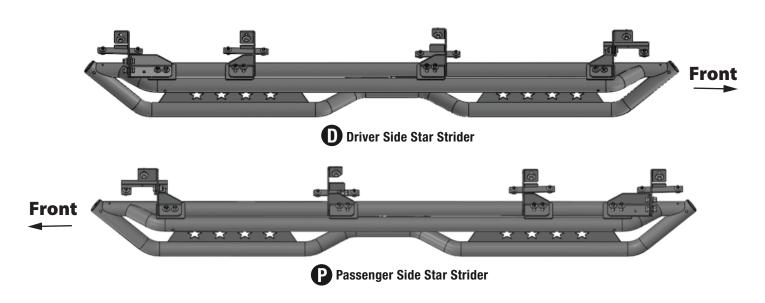

## **Top View**

**ATTENTION:** Refer to **n** and **p** labelling on the side of the tubes to determine Driver and Passenger Star Striders

Driver Side Front Bracket

Driver Side Front-Center Bracket

Driver Side Rear-Center Bracket

## **Bottom View**