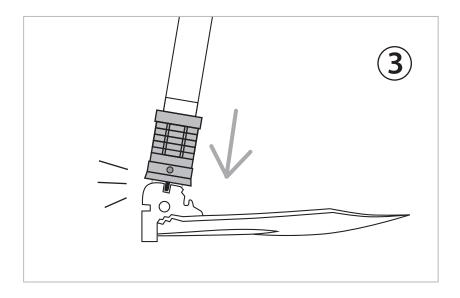

## Patented switch mechanism. Pull the slider to switch mode. Fast and sturdy!









## **MAINTENANCE & SAFETY REMINDERS**

- Wear and tear to shovel is normal resulting from extensive use. Scenarios for which shovel is not designed or not mentioned in this document may also cause damage to shovel.
- Contains sharp objects. Keep safe from children.
- Beware of sharp objects while removing components from storage pack.
- Do not chop or saw metal and rocks.
- Do not use shovel as a crowbar or lever.
- Do not expose shovel to corrosive fluid (such as salt water or non-pH neutral solvents).
- Before use: Wipe off residual anti rust oil on shovel with soft cloth.
- After use: Rinse off dirt and debris with fresh water. Air dry or wipe down with soft cloth after. Then spray anti-rust oil (not included) on shovel before storage.



## NEED HELP? CONTACT US

www.TygerAuto.com/