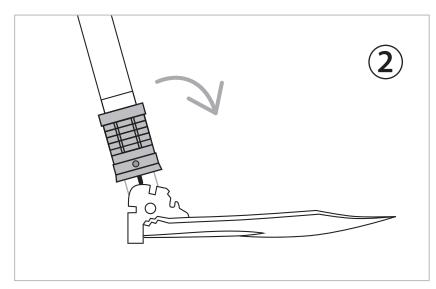

## Patented switch mechanism. Pull the slider to switch mode. Fast and sturdy!









## **MAINTENANCE & SAFETY REMINDERS**

- Wear and tear to shovel is normal resulting from extensive use. Scenarios for which shovel is not designed or not mentioned in this document may also cause damage to shovel.
- Contains sharp objects. Keep safe from children.
- Beware of sharp objects while removing components from storage pack.
- Do not chop or saw metal and rocks.
- Do not use shovel as a crowbar or lever.
- Do not expose shovel to corrosive fluid (such as salt water or non-pH neutral solvents).
- Before use: Wipe off residual anti rust oil on shovel with soft cloth.
- After use: Rinse off dirt and debris with fresh water. Air dry or wipe down with soft cloth after. Then spray anti-rust oil (not included) on shovel before storage.



## NEED HELP? CONTACT US

www.TygerAuto.co