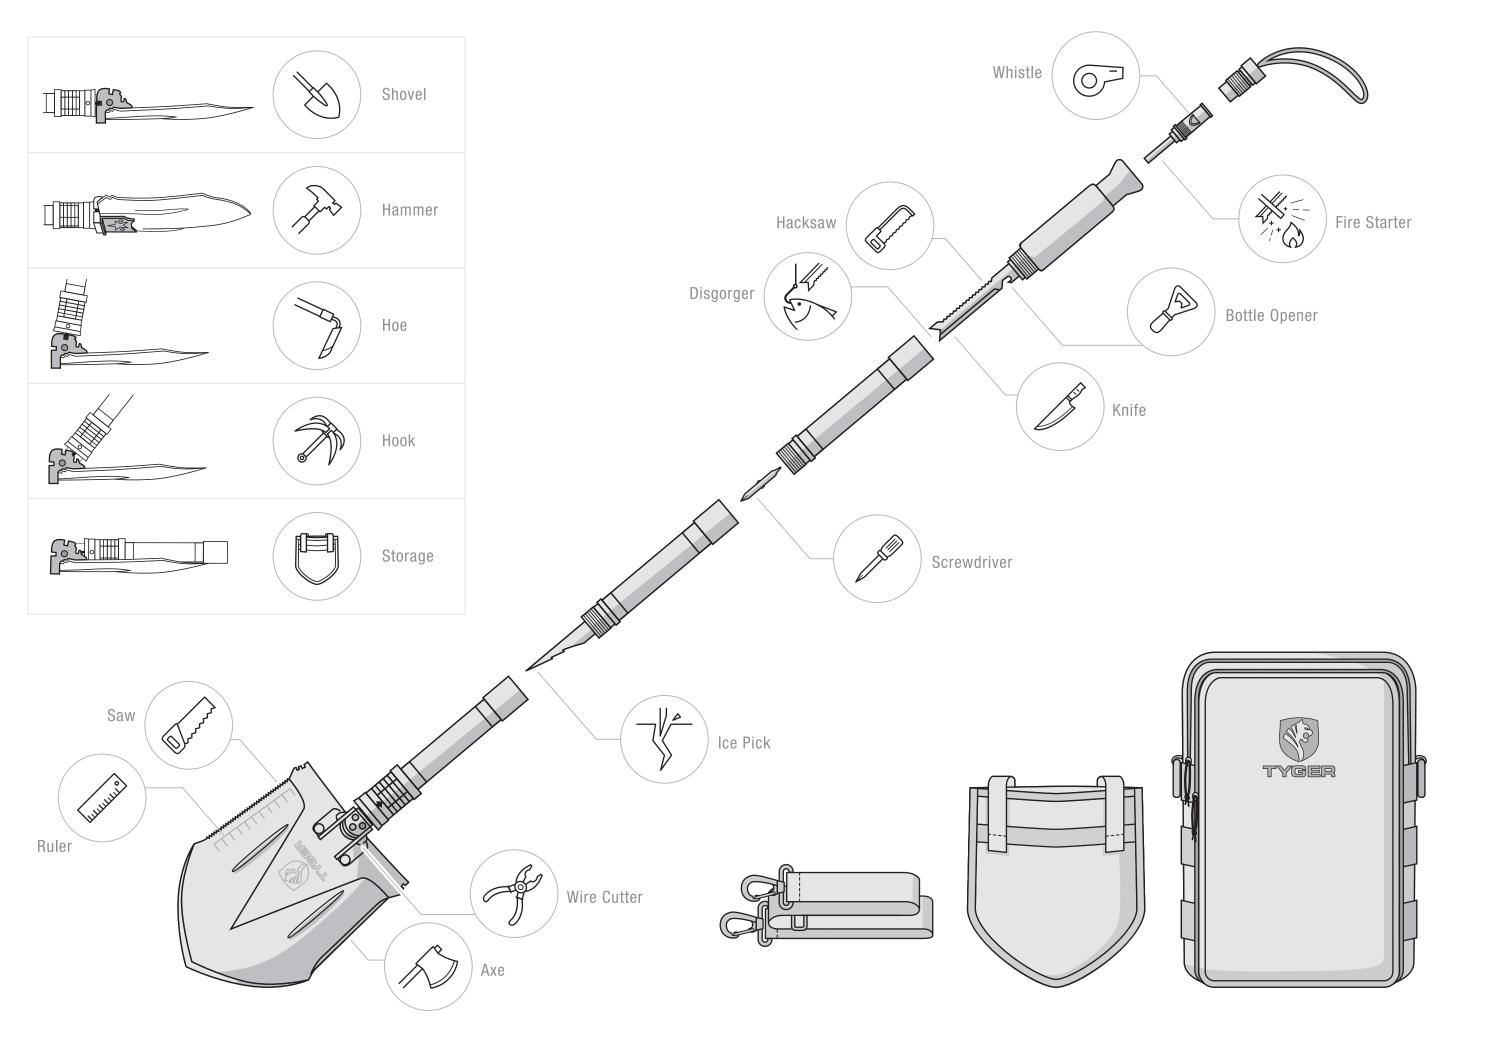

f sharp objects while removing components from storage pack.
- Do not chop or saw metal and rocks.
- Do not use shovel as a crowbar or lever.
- Do not expose shovel to corrosive fluid (such as salt water or non-pH neutral solvents).
- Before use: Wipe off residual anti rust oil on shovel with soft cloth.
- After use: Rinse off dirt and debris with fresh water. Air dry or wipe down with soft cloth after. Then spray anti-rust oil (not included) on shovel before storage.



## NEED HELP? CONTACT US

www.TygerAuto.com/Contact 🔪

TYGER has a proud tradition of maintaining the highest of standards therefore we always stand behind our products. If you come across any issues with the shovel, visit the URL above, contact us and learn more about our no-hassle warranty policy.



SHOVEL TG-SV8U3217