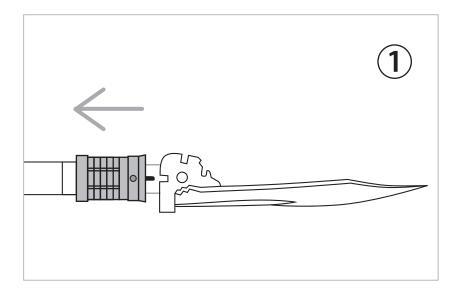

## Patented switch mechanism. Pull the slider to switch mode. Fast and sturdy!









## **MAINTENANCE & SAFETY REMINDERS**

- Wear and tear to shovel is normal resulting from extensive use. Scenarios for which shovel is not designed or not mentioned in this document may also cause damage to shovel.
- Contains sharp objects. Keep safe from children.
- Beware of sharp objects while removing components from storage pack.
- Do not chop or saw metal and rocks.
- Do not use shovel as a crowbar or lever.
- Do not expose shovel to corrosive fluid (such as salt water or non-pH neutral solvents).
- Before use: Wipe off residual anti rust oil on shovel with soft cloth.
- After use: Rinse off dirt and debris with fresh water. Air dry or wipe down with soft cloth after. Then spray anti-rust oil (not included) on shovel before storage.



## NEED HELP? CONTACT US

www.TygerAuto.